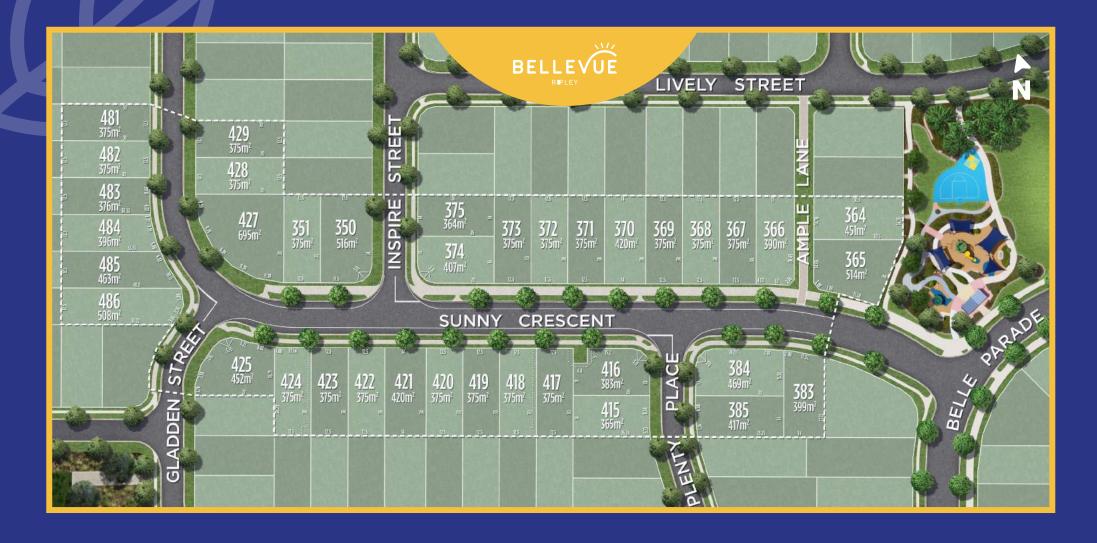

## SUNSET RELEASE

## TOMORROW LOOKS GOOD FROM HERE

The Sunset Release is located in the heart of the Bellevue community, with Sunshine Park right on your doorstep. With 37 lots ranging from 364m² to a generous 695m², this release offers a great mix of land parcels to suit every lifestyle, life stage and budget.