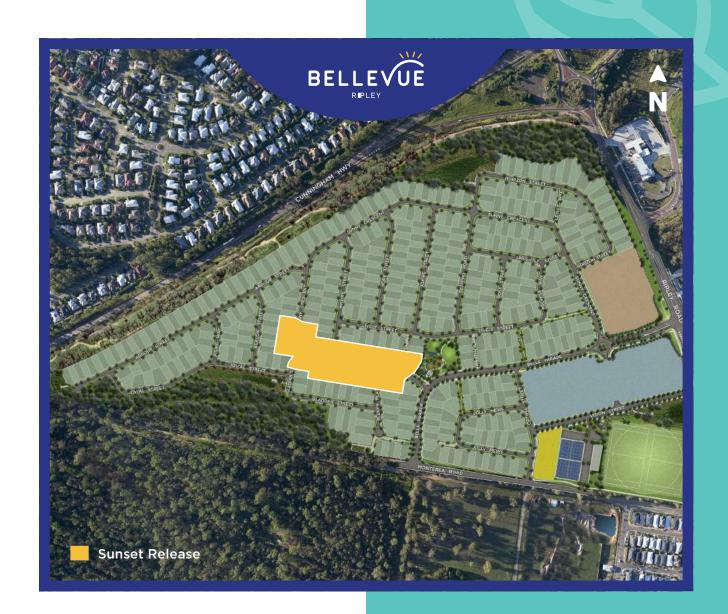

## SUNSET RELEASE

## TOMORROW LOOKS GOOD FROM HERE

The Sunset Release is located in the heart of the Bellevue community, with Sunshine Park right on your doorstep. With 37 lots ranging from 364m² to a generous 695m², this release offers a great mix of land parcels to suit every lifestyle, life stage and budget.