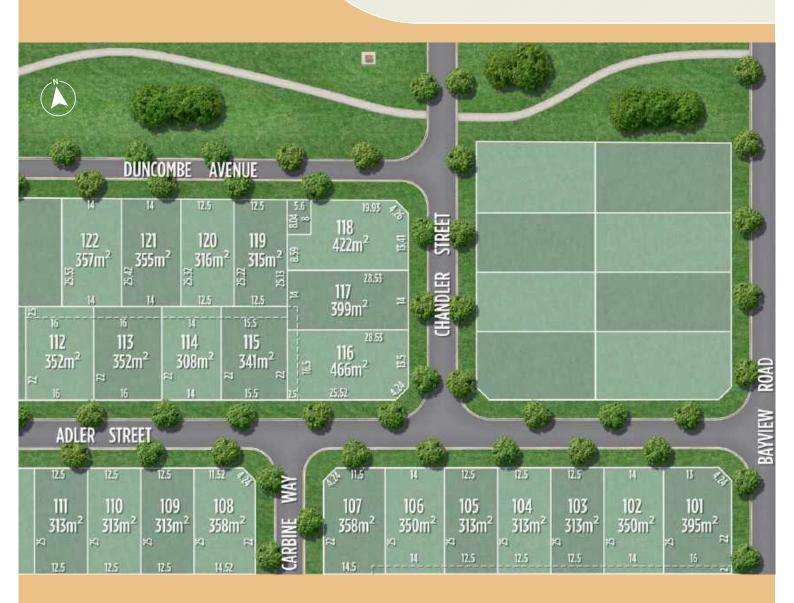

## THE Corella Release

An inviting location close to natural conservation and parks on your doorstep. Carrington's Corella Release is ideal for those looking for an inspired choice of living, with a variety of family–friendly lot sizes to choose from.

**LOT RANGE 313m<sup>2</sup> - 466m<sup>2</sup>** 

## Corella Release

**FUTURE NEIGHBOURHOOD** 