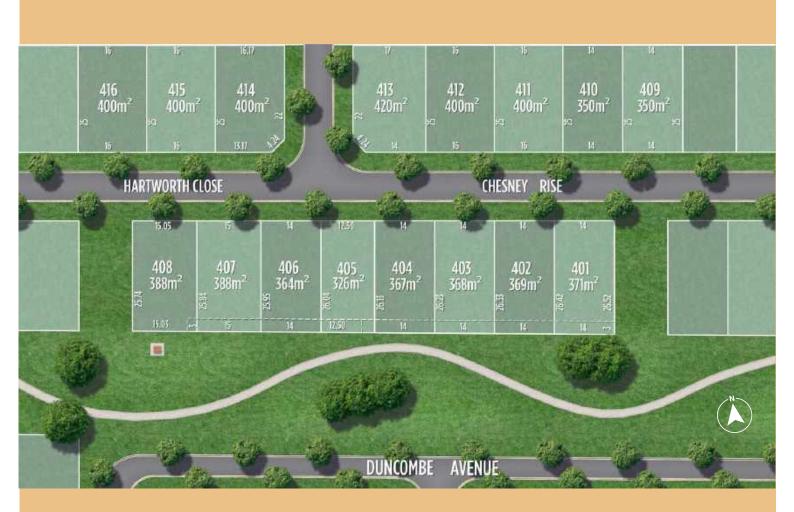

## THE Bellbird Release

There's so much to love about the new Bellbird Release, including a wide variety of lot types, with premium park front choices that cater for numerous home designs and buyers alike.

Get in quick to secure your new place to call home.

**LOT RANGE 326m<sup>2</sup> - 420m<sup>2</sup>** 