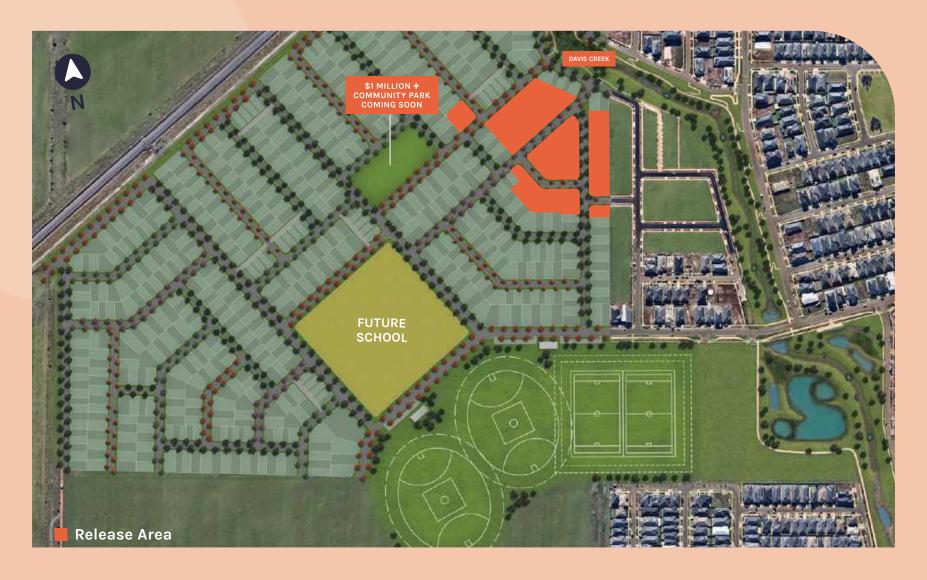

## Unity Park

TARNEIT'S NEW HOME GROUND

## Amber Release

The Amber Release enables you to enjoy a lifestyle close to nature and all the essentials. With a range of lot sizes ranging from 262m² to 751m² located within close proximity of Davis Creek, these surrounds will create the perfect outdoor location for you and your loved ones to spend time in.

## There's a lot to love about this position-perfect neighbourhood:

- Footsteps away from Davis Creek and walking paths connecting you to green spaces
- Walking distance from Riverdale Village shopping centre
- 700m from proposed Wyndham City Stadium
- 2 minutes from proposed Riverdale town centre and transit hub
- Every home is within 400m of a park or sporting area
- All lots come with free landscaping.