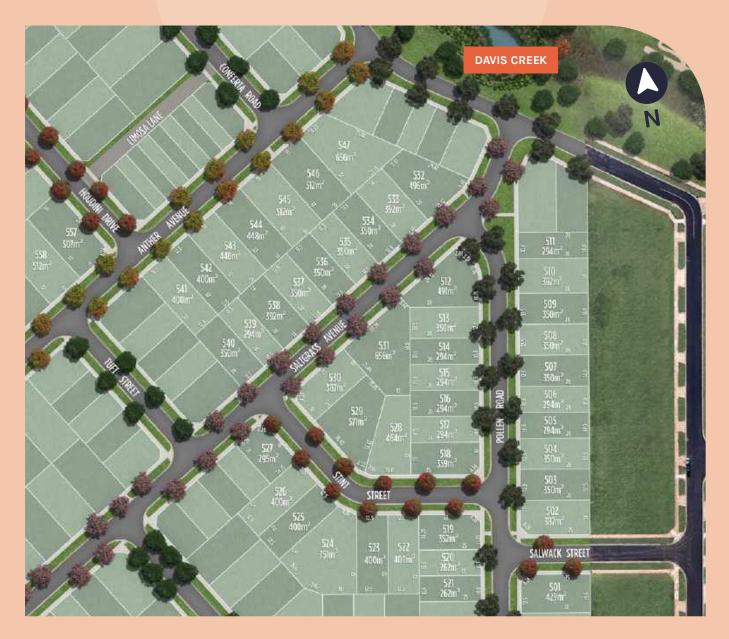

## Amber Release

The Amber Release enables you to enjoy a lifestyle close to nature and all the essentials. With a range of lot sizes ranging from 262m² to 751m² located within close proximity of Davis Creek, these surrounds will create the perfect outdoor location for you and your loved ones to spend time in.

## Stage 5

| LOT | AREA              | FRONTAGE | DEPTH  | PRICE     | TYPE          | STATUS    |
|-----|-------------------|----------|--------|-----------|---------------|-----------|
| 512 | 491m <sup>2</sup> | -        | 29.32m | \$439,500 | Titled        | AVAILABLE |
|     |                   |          |        |           | Corner Lot    |           |
|     |                   |          |        |           | Less \$30,000 |           |
| 532 | 496m <sup>2</sup> | -        | 29.42m | \$459,500 | Titled        | AVAILABLE |
|     |                   |          |        |           | Irregular Lot |           |
|     |                   |          |        |           | Less \$30,000 |           |