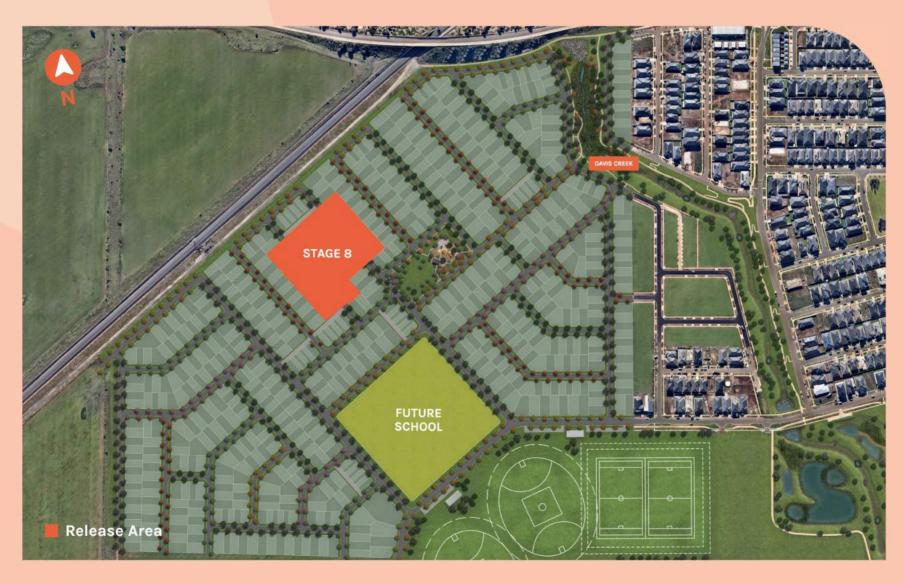

## Clementine Release

Positioned within 200m of the new community park and the future government school, The Clementine Release is a perfect example of how easy life can be at Unity Park. With your local shopping centre and Davis Creek also within walking distance, you can leave the car at home and enjoy a new life where most of your daily needs are just a short walk away.

- Lots range in size from 262m<sup>2</sup> to 539m<sup>2</sup>
- 700m from the Wyndham Regional Football Facility and the proposed Wyndham City Stadium
- 2 minutes from Riverdale Village town centre
- Every home is within 200m of a park or sporting area

### Stage 8

| LOT | AREA              | FRONTAGE | DEPTH | PRICE     | ТҮРЕ          | STATUS    |
|-----|-------------------|----------|-------|-----------|---------------|-----------|
| 801 | 392m <sup>2</sup> | 14m      | 28m   | \$409,500 | Titled        | AVAILABLE |
|     |                   |          |       |           | Normal        |           |
|     |                   |          |       |           | Less \$20,000 |           |
| 811 | 415m <sup>2</sup> | -        | 28m   | \$423,500 | Titled        | AVAILABLE |
|     |                   |          |       |           | Corner Lot    |           |
|     |                   |          |       |           | Less \$20,000 |           |
| 824 | 539m <sup>2</sup> | -        | 32m   | \$537,500 | Titled        | AVAILABLE |
|     |                   |          |       |           | Corner Lot    |           |
| 826 | 512m <sup>2</sup> | 16m      | 32m   | \$510,500 | Titled        | AVAILABLE |
|     |                   |          |       |           | Normal        |           |
|     |                   |          |       |           | Less \$20,000 |           |
| 827 | 512m <sup>2</sup> | 16m      | 32m   | \$510,500 | Titled        | AVAILABLE |
|     |                   |          |       |           | Normal        |           |
|     |                   |          |       |           | Less \$20,000 |           |
| 828 | 448m <sup>2</sup> | 14m      | 32m   | \$457,500 | Titled        | AVAILABLE |
|     |                   |          |       |           | Normal        |           |
|     |                   |          |       |           | Less \$20,000 |           |
| 837 | 392m <sup>2</sup> | 14m      | 28m   | \$409,500 | Titled        | AVAILABLE |
|     |                   |          |       |           | Normal        |           |
| 839 | 392m <sup>2</sup> | 14m      | 28m   | \$409,500 | Titled        | AVAILABLE |
|     |                   |          |       |           | Normal        |           |
| 840 | 392m <sup>2</sup> | 14m      | 28m   | \$409,500 | Titled        | AVAILABLE |
|     |                   |          |       |           | Normal        |           |