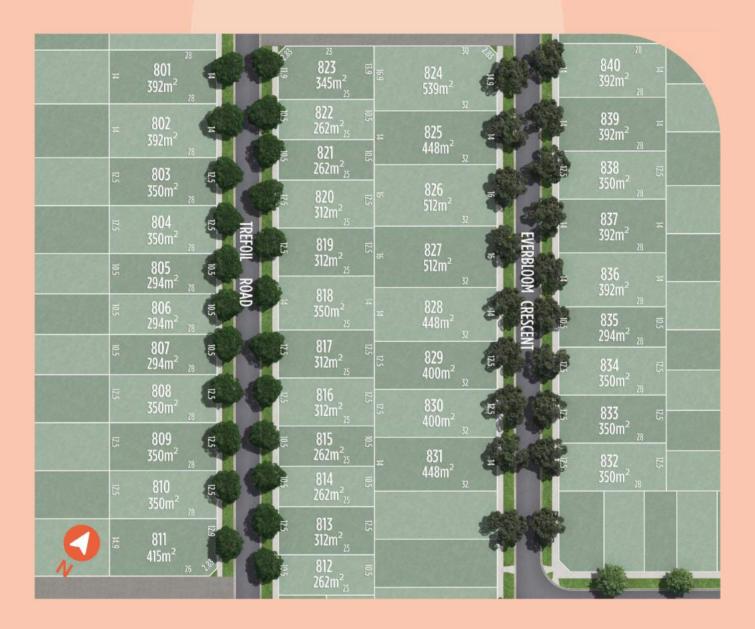

### Stage 8

| LOT | AREA              | FRONTAGE | DEPTH | PRICE     | ТҮРЕ          | STATUS    |
|-----|-------------------|----------|-------|-----------|---------------|-----------|
| 801 | 392m <sup>2</sup> | 14m      | 28m   | \$409,500 | Titled        | AVAILABLE |
|     |                   |          |       |           | Normal        |           |
|     |                   |          |       |           | Less \$20,000 |           |
| 811 | 415m <sup>2</sup> | -        | 28m   | \$423,500 | Titled        | AVAILABLE |
|     |                   |          |       |           | Corner Lot    |           |
|     |                   |          |       |           | Less \$20,000 |           |
| 824 | 539m <sup>2</sup> | -        | 32m   | \$537,500 | Titled        | AVAILABLE |
|     |                   |          |       |           | Corner Lot    |           |
| 826 | 512m <sup>2</sup> | 16m      | 32m   | \$510,500 | Titled        | AVAILABLE |
|     |                   |          |       |           | Normal        |           |
|     |                   |          |       |           | Less \$20,000 |           |
| 827 | 512m <sup>2</sup> | 16m      | 32m   | \$510,500 | Titled        | AVAILABLE |
|     |                   |          |       |           | Normal        |           |
|     |                   |          |       |           | Less \$20,000 |           |
| 828 | 448m <sup>2</sup> | 14m      | 32m   | \$457,500 | Titled        | AVAILABLE |
|     |                   |          |       |           | Normal        |           |
|     |                   |          |       |           | Less \$20,000 |           |
| 837 | 392m <sup>2</sup> | 14m      | 28m   | \$409,500 | Titled        | AVAILABLE |
|     |                   |          |       |           | Normal        |           |
| 839 | 392m <sup>2</sup> | 14m      | 28m   | \$409,500 | Titled        | AVAILABLE |
|     |                   |          |       |           | Normal        |           |
| 840 | 392m <sup>2</sup> | 14m      | 28m   | \$409,500 | Titled        | AVAILABLE |
|     |                   |          |       |           | Normal        |           |