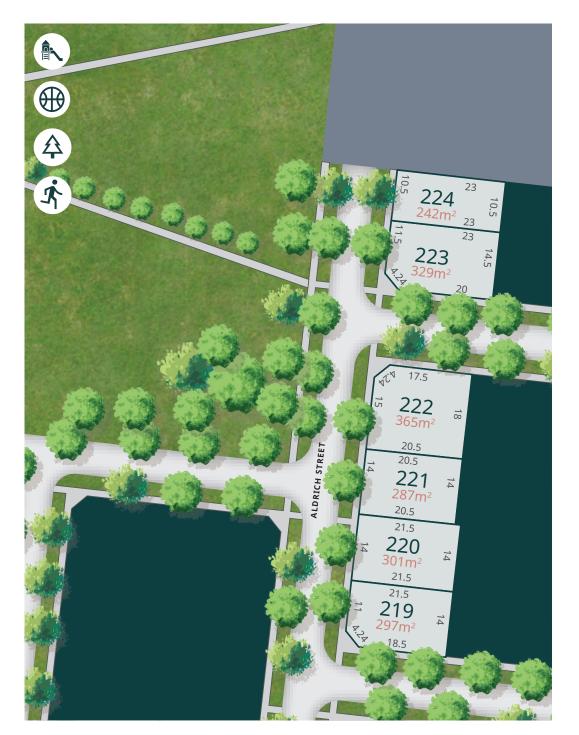

## **Stage 11A Release**

| LOT | AREA              | FRONTAGE | DEPTH | TYPE       | STATUS    |
|-----|-------------------|----------|-------|------------|-----------|
| 221 | 287m <sup>2</sup> | 14m      | 20.5m | Normal     | AVAILABLE |
| 223 | 329m <sup>2</sup> | 11.5m    | 23m   | Corner Lot | AVAILABLE |