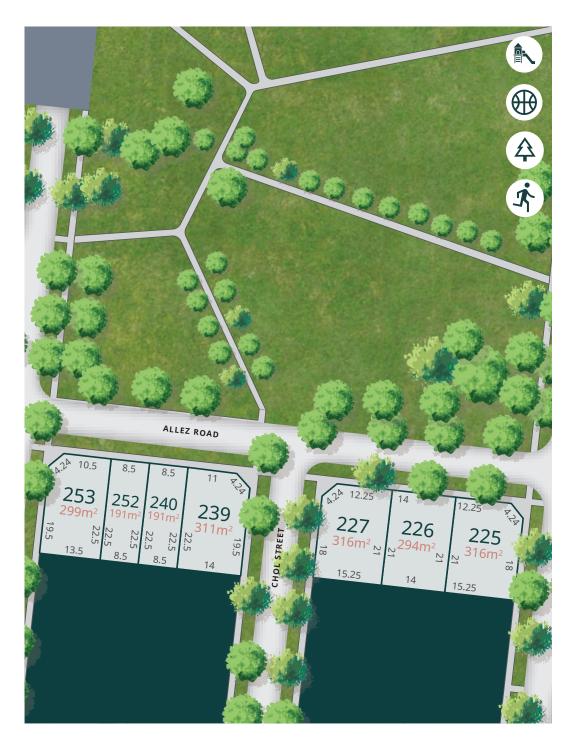

## STAGE 11B PARK FRONT RELEASE

This premium collection of land parcels presents residents with unparalleled park frontage.

Commanding a prime position within the estate, Release 11B offers direct access to a hectare of lush parklands and balances community connection with quiet, natural surroundings.

Each site boasts uninterrupted and expansive views of the park and entices residents to partake in outdoor activities or simply relax and unwind.

Secure one of these exclusive, absolute park-front releases.

## Stage 11B Release

| LOT | AREA              | FRONTAGE | DEPTH | TYPE       | STATUS    |
|-----|-------------------|----------|-------|------------|-----------|
| 225 | 316m <sup>2</sup> | 12.25m   | 21m   | Corner Lot | AVAILABLE |
| 227 | 316m <sup>2</sup> | 12.25m   | 21m   | Corner Lot | AVAILABLE |
| 239 | 311m <sup>2</sup> | 11m      | 22.5m | Corner Lot | AVAILABLE |