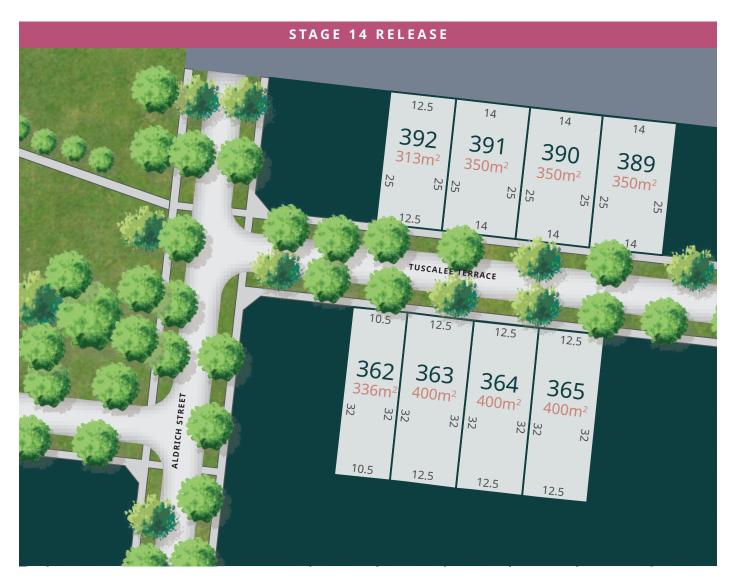

## Stage 14 Release

| LOT | AREA              | FRONTAGE | DEPTH | TYPE   | STATUS    |
|-----|-------------------|----------|-------|--------|-----------|
| 362 | 336m <sup>2</sup> | 10.5m    | 32m   | Normal | AVAILABLE |
| 389 | 350m <sup>2</sup> | 14m      | 25m   | Normal | AVAILABLE |