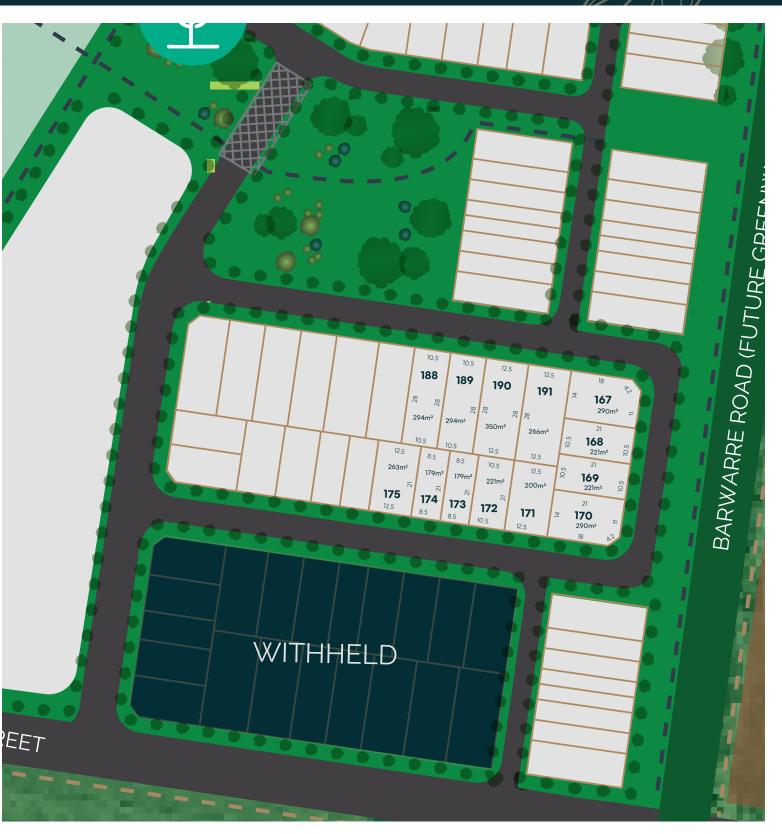

## FORREST GREEN

THE PRECINCT -

Coast Wattle Release Forrest Green The Precinct is an exciting boutique residential development offering a prime position in what's set to become a highly desired growth area just 15 mins to Geelong City and 15 mins to Torquay Beach.

Located within the brand new, state-of the-art Armstrong Creek Town Center, Forrest Green The Precinct is your key to connected living. With a range of block sizes available to suit your budget and lifestyle needs, a piece of Forrest Green The Precinct is the perfect option for a savvy first home buyer, an expanding family making a seachange, and a wise investor alike.