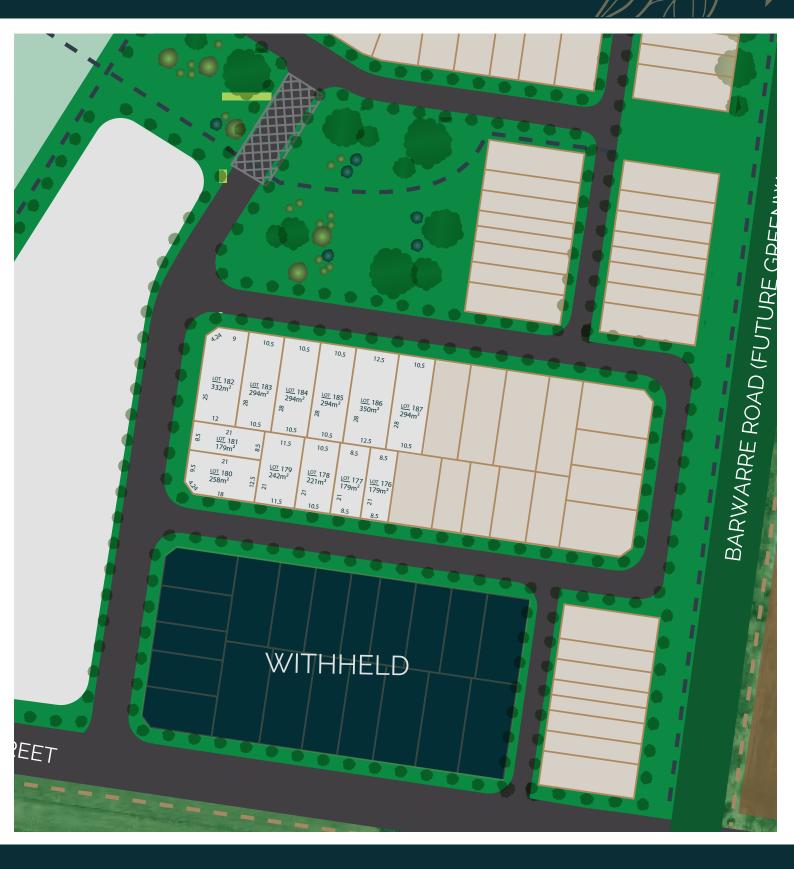

### Stage 1b - Peppercress

| LOT | AREA              | FRONTAGE | DEPTH | ТҮРЕ       | STATUS    |
|-----|-------------------|----------|-------|------------|-----------|
| 182 | 332m <sup>2</sup> | 12m      | 28m   | Corner Lot | AVAILABLE |