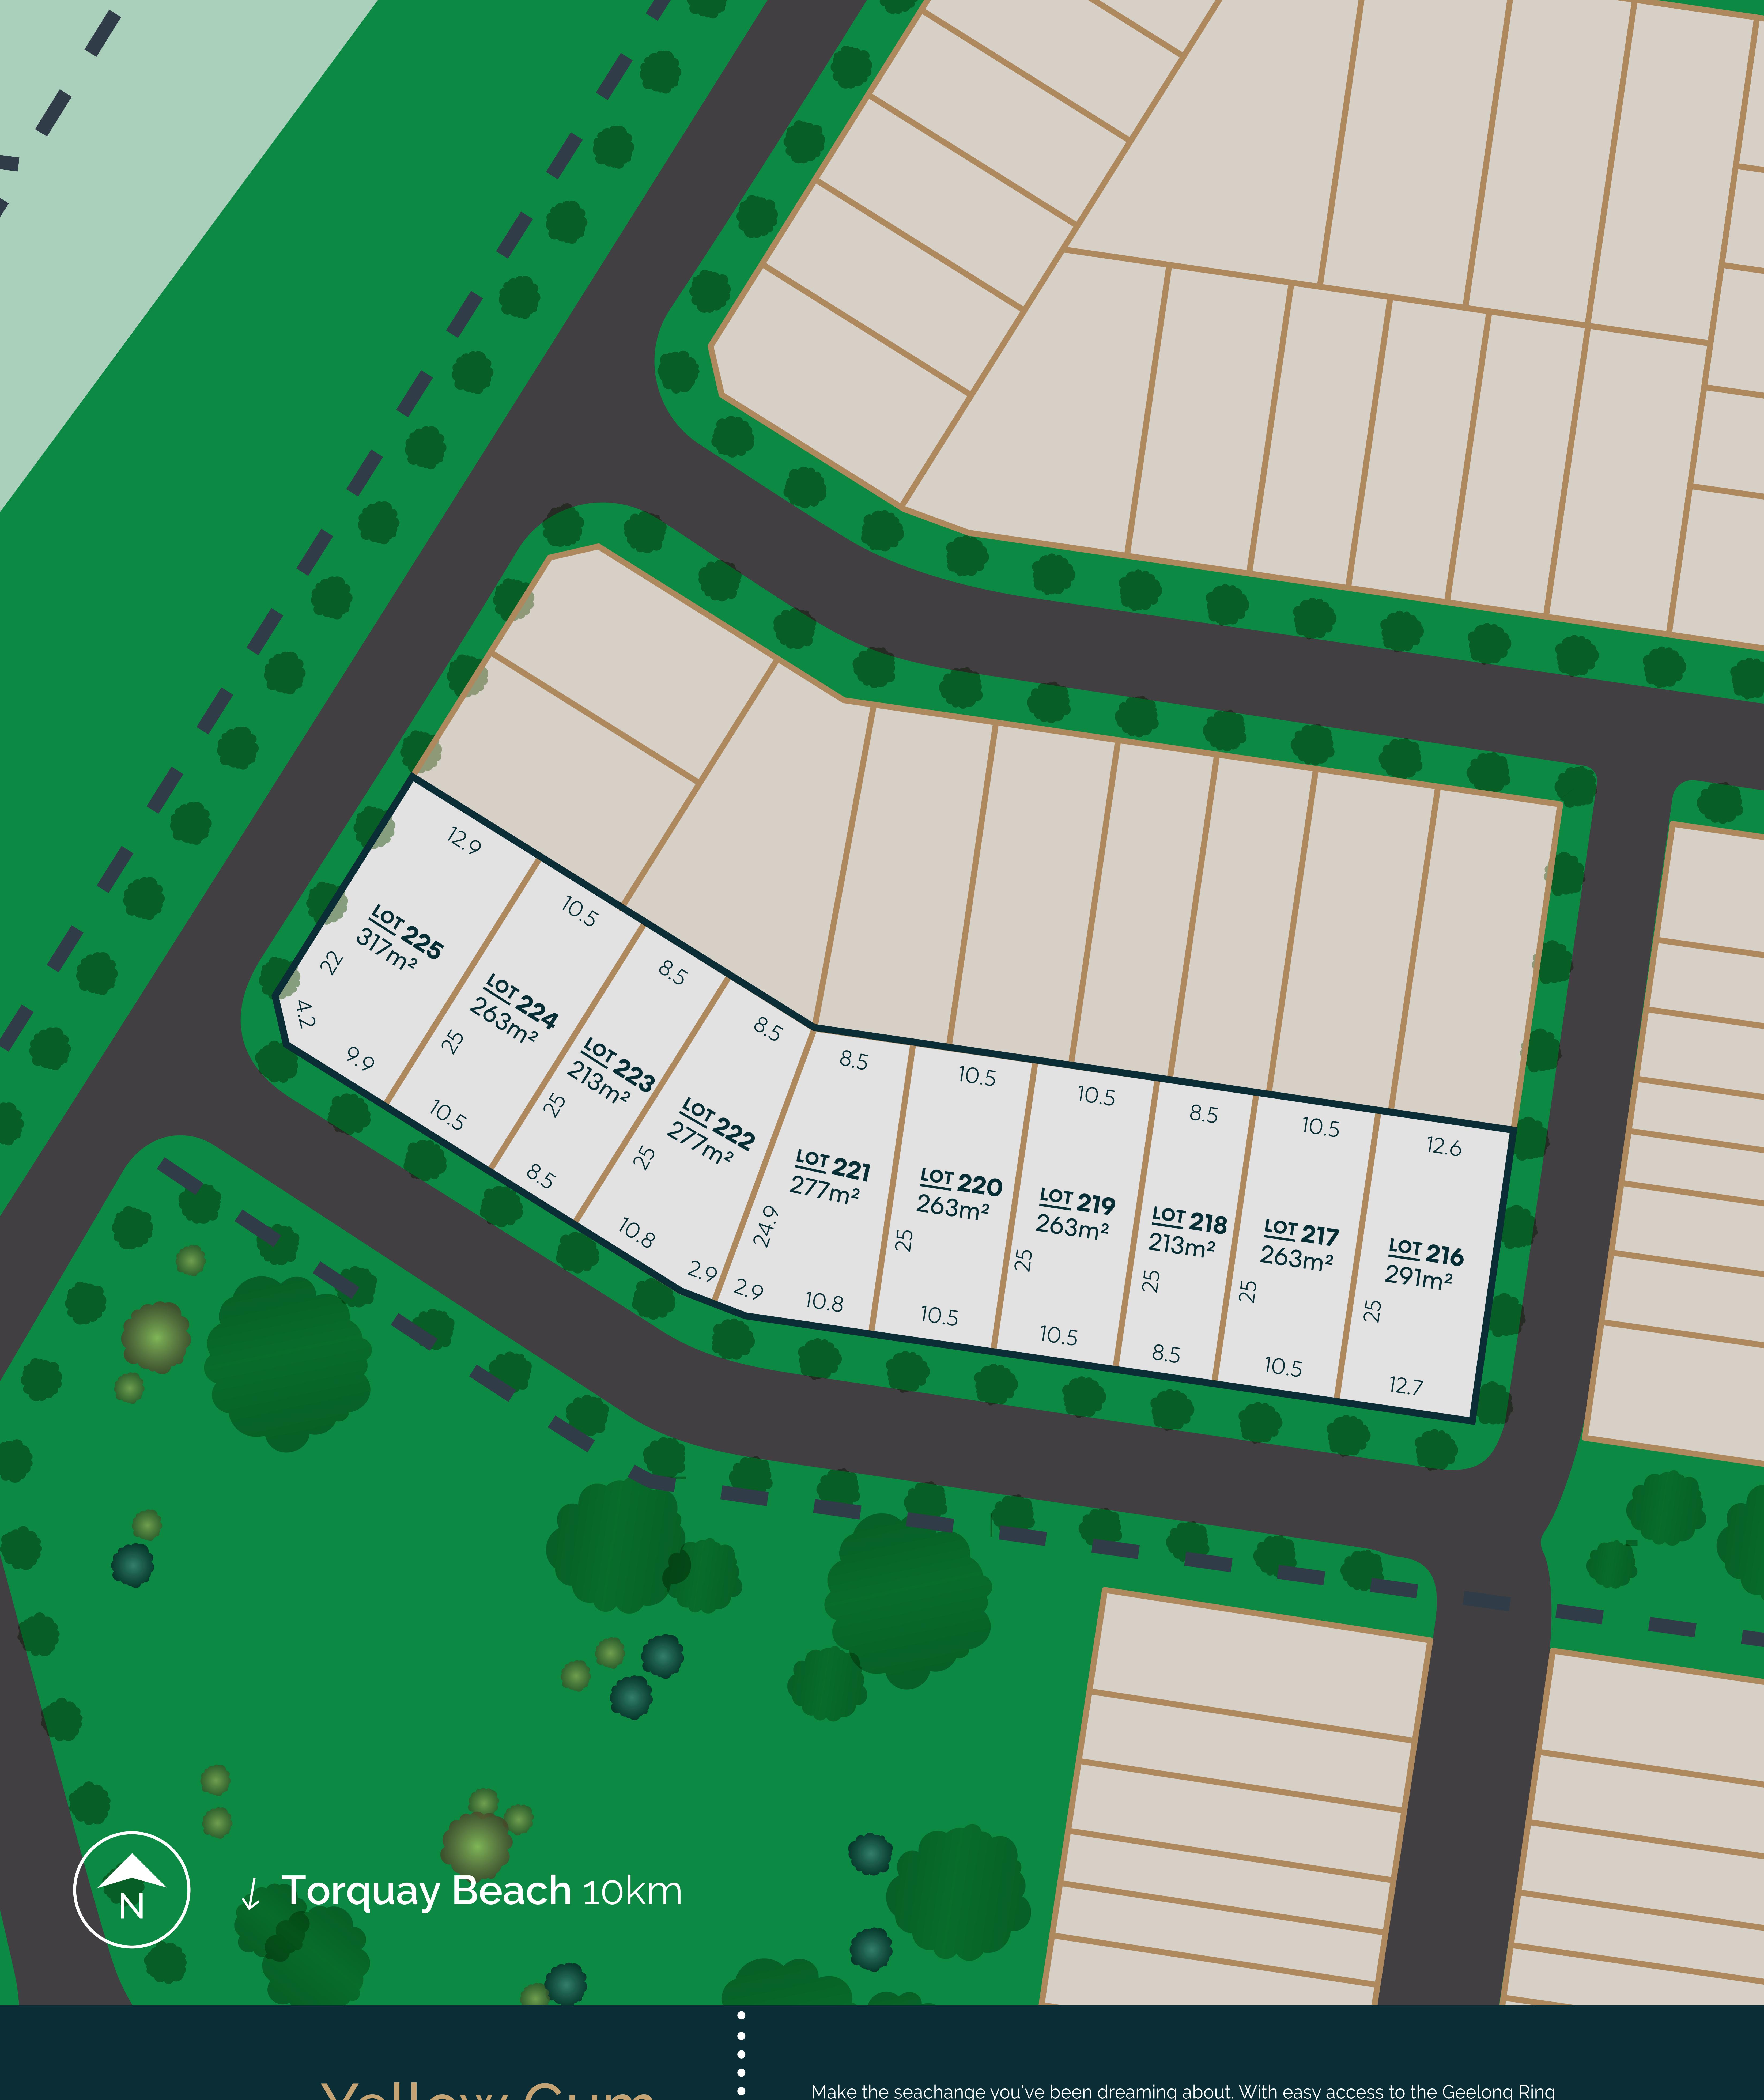

## Stage 2A - Yellow Gum

| LOT | AREA              | FRONTAGE | DEPTH | TYPE   | STATUS    |
|-----|-------------------|----------|-------|--------|-----------|
| 218 | 213m <sup>2</sup> | 8.5m     | 25m   | Normal | AVAILABLE |
| 219 | 263m <sup>2</sup> | 10.5m    | 25m   | Normal | AVAILABLE |
| 221 | 278m <sup>2</sup> | 8.5m     | 25m   | Normal | AVAILABLE |
| 222 | 278m <sup>2</sup> | 8.5m     | 25m   | Normal | AVAILABLE |
| 223 | 213m <sup>2</sup> | 8.5m     | 25m   | Normal | AVAILABLE |
| 224 | 263m <sup>2</sup> | 10.5m    | 25m   | Normal | AVAILABLE |