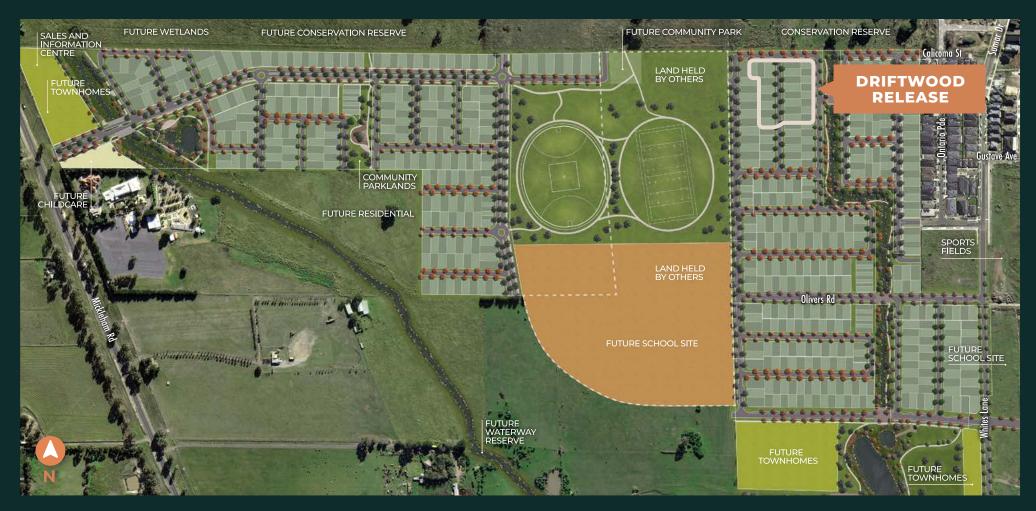

## EAST PRECINCT Driftwood Release

Located exactly where you want to be in life, the Driftwood Release is perfectly positioned opposite a conservation area and only a stone's throw from the future sporting fields and parks.

- Level easy-build conventional homesites
- Selection of premium lots fronting waterway and conservation reserve
- No easements on most lots
- Within 5 mins walk to an existing Catholic school and future state primary school
- Future sports fields and parks within 100m