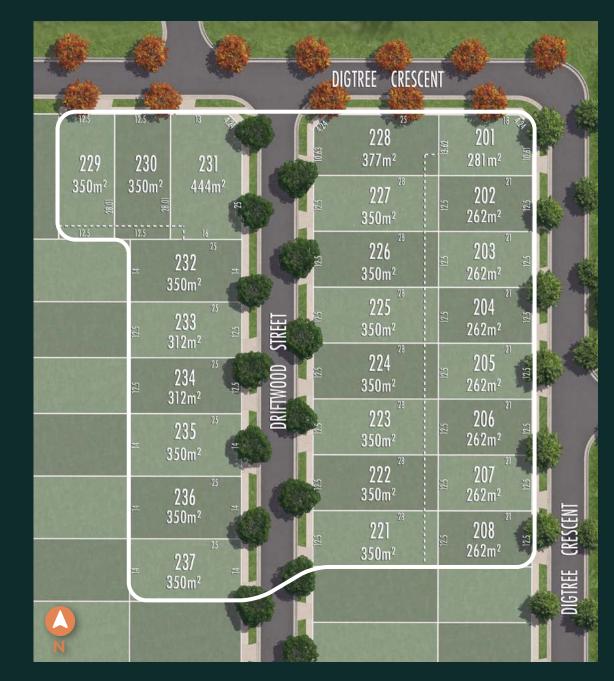

## Stage 2 - Driftwood Release

| LOT | AREA              | FRONTAGE | DEPTH | PRICE     | ТҮРЕ          | STATUS    |
|-----|-------------------|----------|-------|-----------|---------------|-----------|
| 215 | 388m <sup>2</sup> | -        | -     | \$451,000 | Normal        | AVAILABLE |
|     |                   |          |       |           | Less \$15,000 |           |
| 216 | 350m <sup>2</sup> | 12.5m    | 28m   | \$413,000 | Normal        | AVAILABLE |
|     |                   |          |       |           | Less \$15,000 |           |
| 217 | 350m <sup>2</sup> | 12.5m    | 28m   | \$413,000 | Normal        | AVAILABLE |
|     |                   |          |       |           | Less \$15,000 |           |
| 219 | 350m <sup>2</sup> | 12.5m    | 28m   | \$413,000 | Normal        | AVAILABLE |
|     |                   |          |       |           | Less \$15,000 |           |
| 220 | 350m <sup>2</sup> | 12.5m    | 28m   | \$413,000 | Normal        | AVAILABLE |
|     |                   |          |       |           | Less \$15,000 |           |
| 222 | 350m <sup>2</sup> | 12.5m    | 28m   | \$413,000 | Normal        | AVAILABLE |
|     |                   |          |       |           | Less \$15,000 |           |
| 224 | 350m <sup>2</sup> | 12.5m    | 28m   | \$413,000 | Normal        | AVAILABLE |
|     |                   |          |       |           | Less \$15,000 |           |
| 230 | 350m <sup>2</sup> | 12.5m    | 28m   | \$418,000 | Normal        | AVAILABLE |
|     |                   |          |       |           | Less \$15,000 |           |
| 242 | 349m <sup>2</sup> | -        | -     | \$411,000 | Normal        | AVAILABLE |
|     |                   |          |       |           | Less \$15,000 |           |