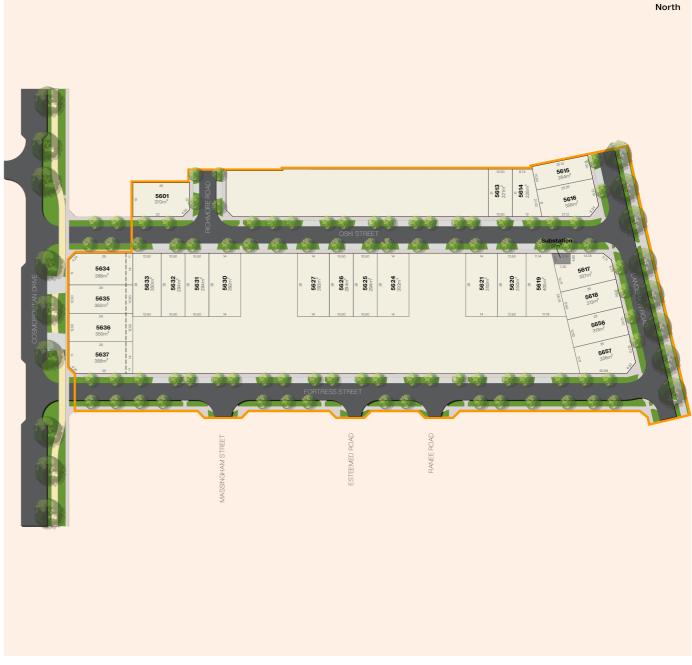

## Stage 56

### Stage 56

| LOT  | AREA                      | FRONTAGE | DEPTH  | PRICE     | ТҮРЕ          | STATUS    |
|------|---------------------------|----------|--------|-----------|---------------|-----------|
| 5613 | 221m <sup>2</sup>         | 10.5m    | 21m    | \$298,000 | Normal        | AVAILABLE |
| 5614 | 228m <sup>2</sup>         | 13m      | 21m    | \$305,000 | Irregular Lot | AVAILABLE |
| 5615 | 264m <sup>2</sup>         | 10.5m    | 25.12m | \$319,000 | Normal        | AVAILABLE |
| 5616 | 358m <sup>2</sup>         | 17.19m   | 25.26m | \$370,000 | Corner Lot    | AVAILABLE |
| 5617 | 327m <sup>2</sup>         | 11.77m   | 25m    | \$343,000 | Corner Lot    | AVAILABLE |
| 5618 | 313m <sup>2</sup>         | 12.5m    | 25m    | \$340,000 | Normal        | AVAILABLE |
| 5619 | 405m <sup>2</sup>         | 11.14m   | 28m    | \$390,000 | Irregular Lot | AVAILABLE |
| 5620 | 350m <sup>2</sup>         | 12.5m    | 28m    | \$368,000 | Normal        | AVAILABLE |
| 5631 | <b>294</b> m <sup>2</sup> | 10.5m    | 28m    | \$328,000 | Normal        | AVAILABLE |
| 5632 | 294m <sup>2</sup>         | 10.5m    | 28m    | \$328,000 | Normal        | AVAILABLE |
| 5633 | 350m <sup>2</sup>         | 12.5m    | 28m    | \$368,000 | Normal        | AVAILABLE |