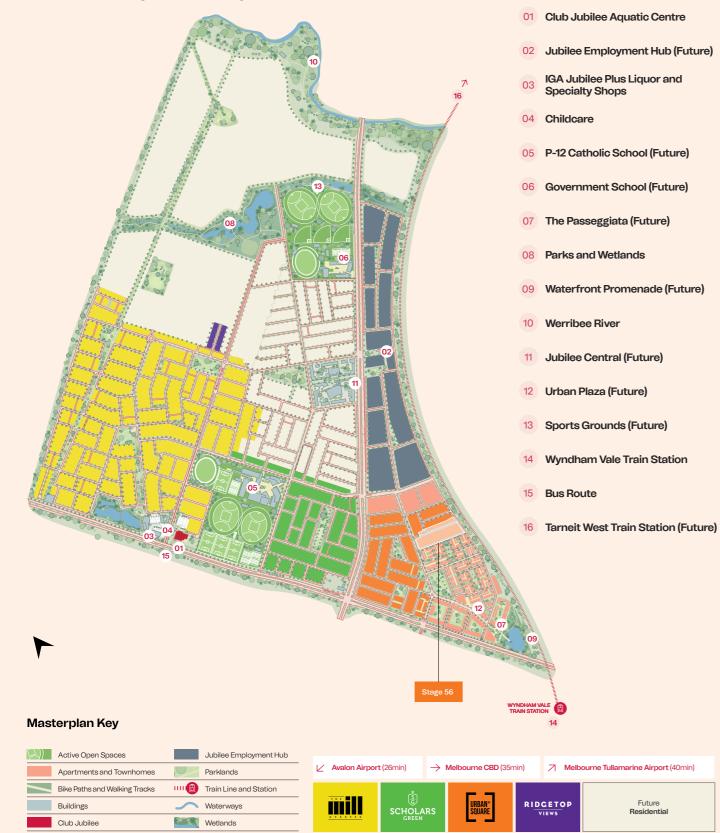

Here you'll discover an abundance of convenient amenities at your doorstep providing you with everything you need and more.

#### Urban Square

Celebrate an inner city inspired lifestyle with a view of nature at Urban Square at Jubilee. Conveniently located near the Ison Road connection to Urban Square, this boutique collection offers a wellconnected lifestyle where the future Urban Plaza and Passeggiata will be within easy walking distance. Meet up with friends and neighbours to enjoy the al-fresco cafés and vibrant streetlife of this European-style boulevard.