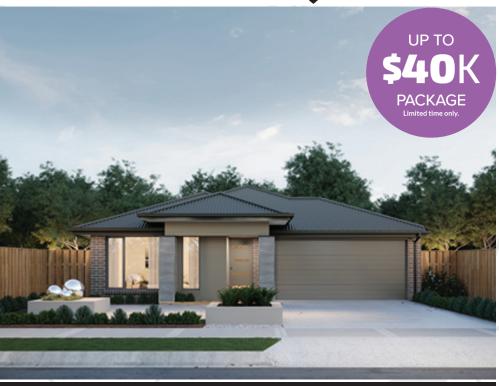

## \$581,288

## HOUSE & LAND PACKAGE

- Stylish, practical floorplans
- Amazing on-trend inclusions beyond the essentials

## Toronto 274

⊢ 4 ½ 2 ← 2 ⊢ 16.0m

Lot: 4002 Boundary Road, Mt Duneed

Estate: Armstrong Block size: 512m<sup>2</sup>

Title Exp: January 2020 House Size: 27.4sq

## **Package Includes:**

- Up to \$40,000 of upgrades (House specific)
- Developers Guidelines
- Fixed Site Costs
- Colorbond® roof
- 900mm Stainless Steel Upright Cooker
- 900mm Stainless Steel Canopy Rangehood
- Overhead Cabinets to the Kitchen
- Soft Close hinged doors and drawers
- Ducted Heating
- 6-star energy rating on BEST orientation