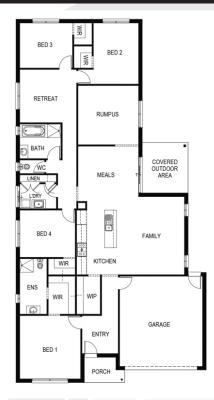

## Toronto 274

⊢ 4 ½ 2 ← 2 ⊢ 16.0m

Lot: 4002 Boundary Road, Mt Duneed

Estate: Armstrong Block size: 512m<sup>2</sup>

Title Exp: January 2020 House Size: 27.4sq