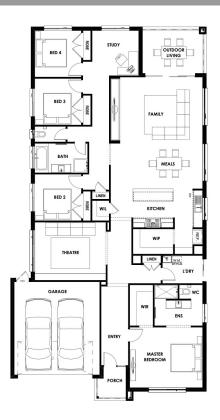

Armstrong Estate Lot 666 Languid Street, Armstrong Creek

\$577,500

Stanford 29 Elliston facade

## **PACKAGE INCLUSIONS\***

- ✓ Site cost allowance
- ✓ 20 mm stone to ensuite/bathroom vanity benchtop and kitchen benchtop
- ✓ High ceiling 2590mm
- ✓ Driveway included
- √ 900mm kitchen appliances and dishwasher included
- ✓ Flyscreen to all openable windows
- ✓ Heating and cooling included
- ✓ Lighting pack included