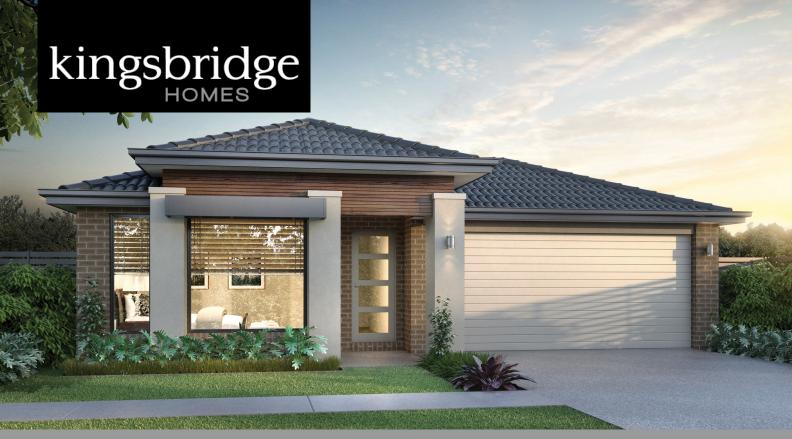

Armstrong Estate Lot 4804 Flourish Drive, Mount Duneed Lot size: 12.5m x 32m 400m<sup>2</sup>

#### Ashford 23 Lorne facade



### **PACKAGE INCLUSIONS\***

- $\checkmark$  Site cost allowance
- ✓ 20 mm stone to ensuite/bathroom vanity benchtop and kitchen benchtop
- ✓ High ceiling 2590mm
- ✓ Driveway included
- ✓ 900mm kitchen appliances and dishwasher included
- ✓ Flyscreen to all openable windows
- ✓ Heating and cooling included
- ✓ Lighting pack included

# \$521,750



## For all enquiries contact: Clare Lander on 0427 052 208 clander@kingsbridge.com.au

### kingsbridge.com.au 1800 897 876

Please refer to the Sales Consultant for floorplans and further product details. Package current as at 17/02/2019. Package price based on standard floorplan, builder's nominated façade and builde