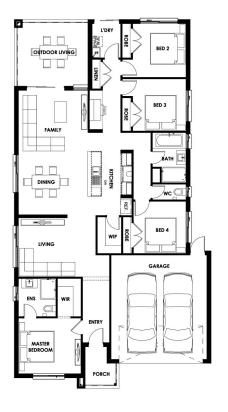

Armstrong Estate Lot 4804 Flourish Drive, Mount Duneed Lot size: 12.5m x 32m 400m<sup>2</sup>

### **PACKAGE INCLUSIONS\***

- $\checkmark$  Site cost allowance
- ✓ 20 mm stone to ensuite/bathroom vanity benchtop and kitchen benchtop
- ✓ High ceiling 2590mm
- ✓ Driveway included
- ✓ 900mm kitchen appliances and dishwasher included
- ✓ Flyscreen to all openable windows
- ✓ Heating and cooling included
- ✓ Lighting pack included