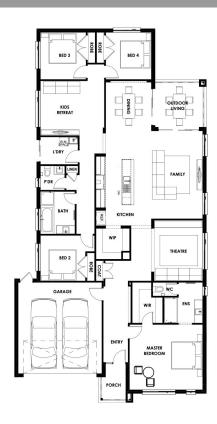

Armstrong Estate Lot 4803 Flourish Drive, Mount Duneed

\$569,250

Berkeley 28 Elliston facade

- ✓ Site cost allowance
- ✓ 20 mm stone to ensuite/bathroom vanity benchtop and kitchen benchtop
- ✓ High ceiling 2590mm
- ✓ Driveway included
- √ 900mm kitchen appliances and dishwasher included
- ✓ Flyscreen to all openable windows
- ✓ Heating and cooling included
- ✓ Lighting pack included