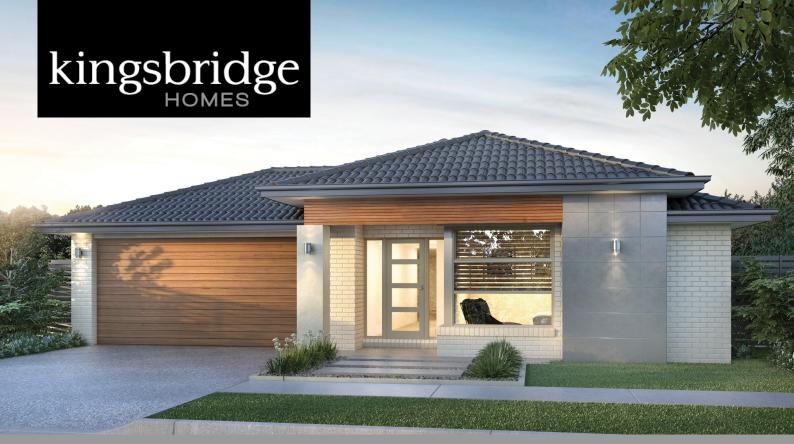

Armstrong Estate Lot 4803 Flourish Drive, Mount Duneed

\$569,250

Berkeley 28 Elliston facade

- ✓ Site cost allowance
- ✓ 20 mm stone to ensuite/bathroom vanity benchtop and kitchen benchtop
- ✓ High ceiling 2590mm
- ✓ Driveway included
- √ 900mm kitchen appliances and dishwasher included
- ✓ Flyscreen to all openable windows
- ✓ Heating and cooling included
- ✓ Lighting pack included