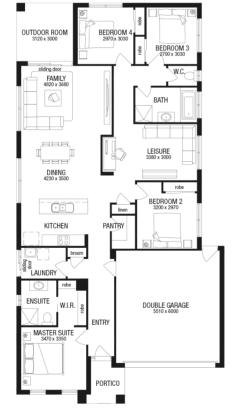

2 🚗 :

## **PACKAGE INCLUDES:**

THE AMIRA 22A WITH ASCENT FACADE BUILT TO OUR INDUSTRY LEADING BASE SPECIFICATIONS AND LAND, PLUS:

- √ Lifetime structural guarantee#
- √ 20mm stone benchtop to Kitchen
- √ Large 900mm wide stainless steel appliances
- Laminate overhead kitchen cupboards (2 sets)
- ✓ Concrete driveway and path (up to 35m2)
- ✓ Council and developer guidelines
- ✓ BAL 12.5 requirements<sup>^</sup>
- ✓ Fibre optic package
- √ Choice of stylish basins to ensuite/bathroom
- ✓ Floor Coverings throughout