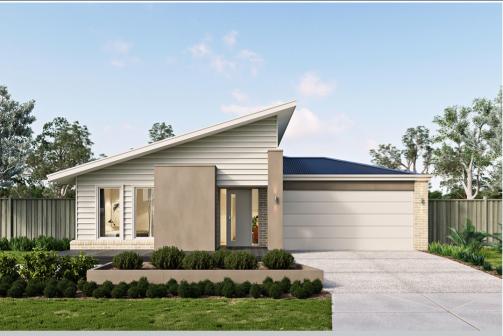

## metricon

Price excludes: Fencing, Landscaping, Concrete pavers, Planter boxes, Deckir

\$539,629\*

LOT 4803, FLORISH DRIVE MOUNT DUNEED ESTATE MOUNT DUNEED

AMIRA 22A ASCENT FACADE

BLOCK SIZE | 448M<sup>2</sup>