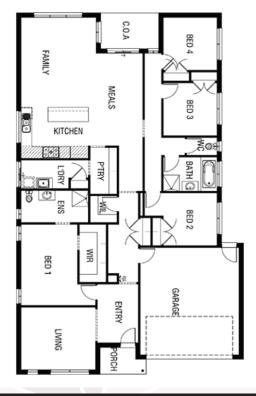

## Harwood 251

⊢ 4 🛓 2 🚗 2 ⊢ 14.33m

Lot: 4020 Boundary Road, Mt Duneed

Estate: Armstrong Block size: 428m<sup>2</sup> Title Exp: June 2020 House Size: 25.15sq