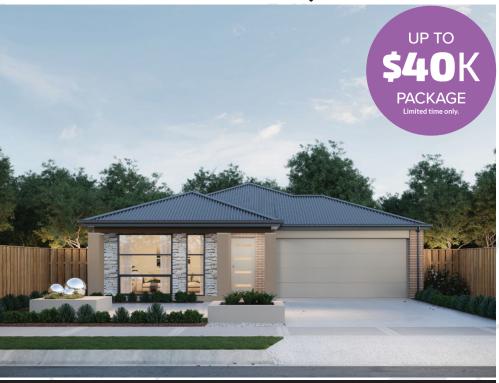

## \$522,892

## HOUSE & LAND PACKAGE

- Stylish, practical floorplans
- Amazing on-trend inclusions beyond the essentials

## Harwood 251

⊢ 4 🛓 2 🚗 2 ⊢ 14.33m

Lot: 4020 Boundary Road, Mt Duneed

Estate: Armstrong Block size: 428m<sup>2</sup> Title Exp: June 2020 House Size: 25.15sq

## **Package Includes:**

- Up to \$40,000 of upgrades (House specific)
- Developers Guidelines
- Fixed Site Costs
- Colorbond® roof
- 900mm Stainless Steel Upright Cooker
- 900mm Stainless Steel Canopy Rangehood
- Overhead Cabinets to the Kitchen
- Soft Close hinged doors and drawers
- Ducted Heating
- 6-star energy rating on BEST orientation