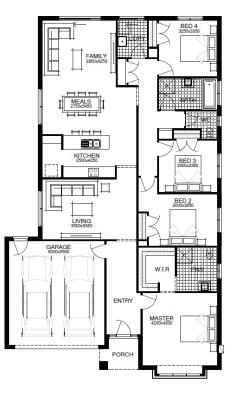

Simonds standard floor plan with preferred siting (without alterations). Package Price does not include stamp duty, government, legal or bank charges. Community Infrastructure Levy and Asset Protection Permit are not included in pricing and is to be arranged by the client directly with the Developer (if applicable). Any alterations may incur additional charges. Confirm land price and availability prior to purchase. Simonds reserves the right to withdraw or amend pricing, inclusions and promotion at any time without notice. Please refer to the terms and conditions at www.simonds.com.au/terms-and-conditions. This package applies to VIC Xpress range only. Please speak with your sales consultant for further details. Pricing is current at 07/05/2019.

FLOOR PLAN: Sage 24\_224 FACADE: Asmara