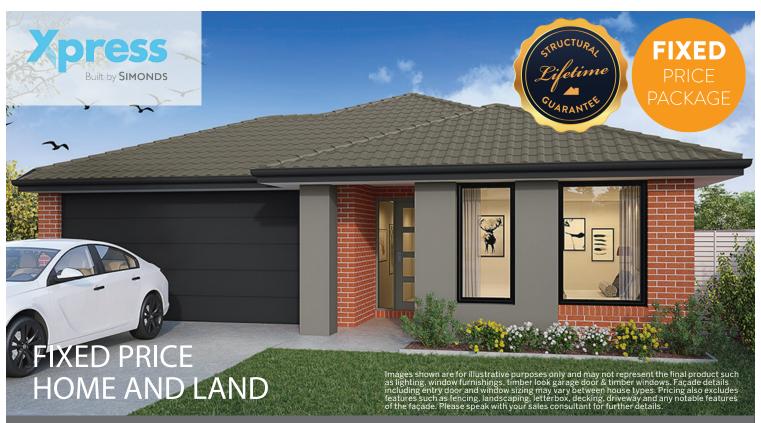

LOT 4019, Armstrong Estate, Mount Duneed (444M2)

## \$488,174

FIRST HOME OWNERS PRICE \$468,174

## WELLNESS LIVES HERE You should too.

## PACKAGE INCLUSIONS:

- DEVELOPER & COUNCIL REQS
- WELLNESS DARWIN ESSENTIALS PACK
- DARWIN STAGE 1 WATER FILTRATION SYSTEM
- DARWIN AIR FILTER AND GRILLE
- 5X DARWIN CIRCADIAN CAPABLE DOWNLIGHTS TO MASTER BEDROOM
- DARWIN HUB
- 3 COAT PAINT APPLICATION
- SECTIONAL LIFT GARAGE DOOR
- TILED SHOWER BASE

For enquiries please contact: James Hill 0458 588 078 simondsxpress.com.au

GEELONG VIC 3220 Geelong james.hill@simonds.com.au



All Fixed Price Home and Land packages are subject to Developer and Council approval and is based on Simonds standard floor plan with preferred siting (without alterations). Package Price does not include stamp duty, govern