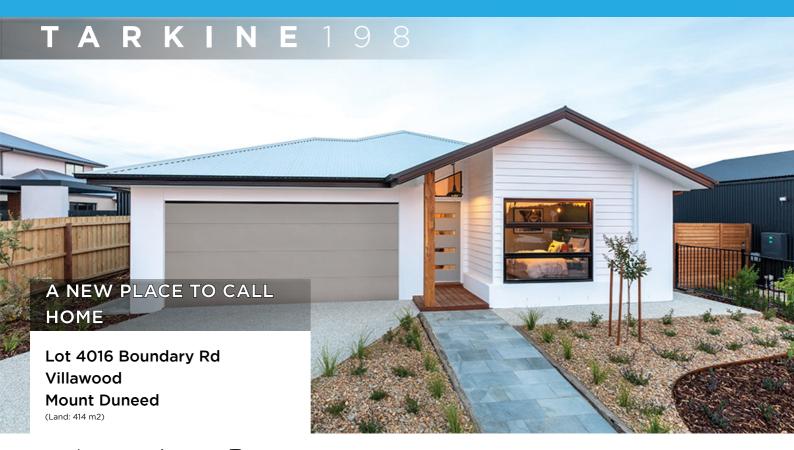

HOUSE &LAND

· Forever part of the family

| 4 🛌          | 2 🧰 | 2 🚘    |
|--------------|-----|--------|
| Total (sqs.) |     | 25.61  |
| Total (m²)   |     | 237.95 |
| Width (m)    |     | 11.27  |
| Length (m)   |     | 24     |

\$581,350\*

#### Features & Inclusions

- 900mm Stainless Steel Appliances
- Colorbond Roof
- Concrete driveway allowance
- Ducted Heating
- Local builder/Local trades

HOUSE &LAND

· Forever part of the family

| 4 =          | 2 🌧 | 2 🚔    |
|--------------|-----|--------|
| Total (sqs.) |     | 24.21  |
| Total (m²)   |     | 224.88 |
| Width (m)    |     | 11.3   |
| Length (m)   |     | 23     |