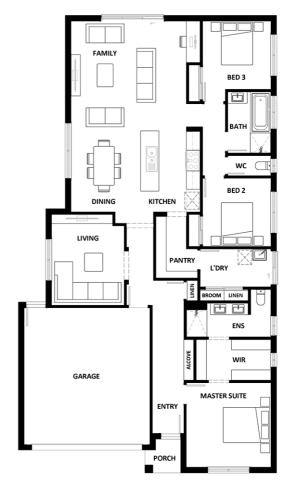

HOUSE &LAND

· Forever part of the family

| 4 🛌          | 2 🧰 | 2 🚘    |
|--------------|-----|--------|
| Total (sqs.) |     | 25.61  |
| Total (m²)   |     | 237.95 |
| Width (m)    |     | 11.27  |
| Length (m)   |     | 24     |

\$581,350\*

#### Features & Inclusions

- 900mm Stainless Steel Appliances
- Colorbond Roof
- Concrete driveway allowance
- Ducted Heating
- Local builder/Local trades

HOUSE &LAND

· Forever part of the family

| 4 =          | 2 🌧 | 2 🚔    |
|--------------|-----|--------|
| Total (sqs.) |     | 24.21  |
| Total (m²)   |     | 224.88 |
| Width (m)    |     | 11.3   |
| Length (m)   |     | 23     |