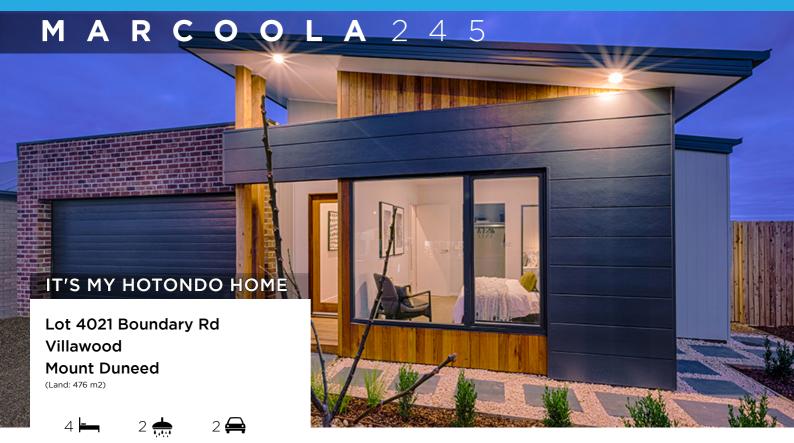

HOUSE &LAND

· Forever part of the family

| 4 🛌          | 2 🧰 | 2 🚘    |
|--------------|-----|--------|
| Total (sqs.) |     | 25.61  |
| Total (m²)   |     | 237.95 |
| Width (m)    |     | 11.27  |
| Length (m)   |     | 24     |

\$581,350\*

#### Features & Inclusions

- 900mm Stainless Steel Appliances
- Colorbond Roof
- Concrete driveway allowance
- Ducted Heating
- Local builder/Local trades

HOUSE &LAND

· Forever part of the family

| 4 =          | 2 🌧 | 2 🚔    |
|--------------|-----|--------|
| Total (sqs.) |     | 24.21  |
| Total (m²)   |     | 224.88 |
| Width (m)    |     | 11.3   |
| Length (m)   |     | 23     |