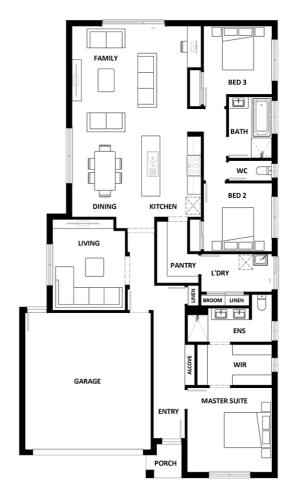

\$540,350\*

#### Features & Inclusions

- 900mm Stainless Steel Appliances
- Colorbond Roof
- Ducted Heating
- Local builder/Local trades
- Open-plan kitchen, living and dining

**HOUSE** &LAND

· Forever part of the family ·