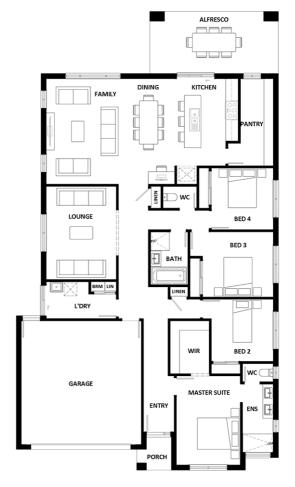

## \$555,350\*

#### Features & Inclusions

- 900mm Stainless Steel Appliances
- Colorbond Roof
- Ducted Heating
- Facade Options Available
- Local builder/Local trades

**HOUSE** &LAND

· Forever part of the family ·

| Total (sqs.) | 26.37  |
|--------------|--------|
| Total (m²)   | 244.97 |
| Width (m)    | 12.9   |
| Length (m)   | 22.56  |