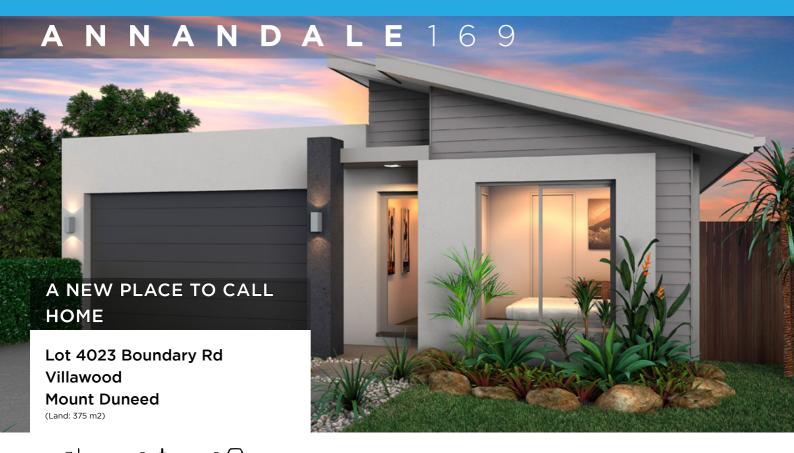

\$498,350\*

#### Features & Inclusions

- 900mm Stainless Steel Appliances
- Colorbond Roof
- Ducted Heating
- Facade Options Available
- Local builder/Local trades

HOUSE &LAND

· Forever part of the family

| 3 🛌          | 2 | 2 🚗    |
|--------------|---|--------|
| Total (sqs.) |   | 21.28  |
| Total (m²)   |   | 197.66 |
| Width (m)    |   | 11.27  |
| Length (m)   |   | 20.09  |