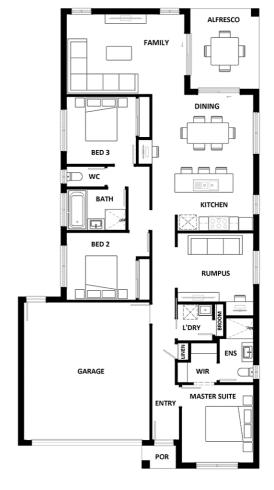

\$523,350\*

#### Features & Inclusions

- 900mm Stainless Steel Appliances
- Ducted Heating
- Local builder/Local trades
- Open-plan kitchen, living and dining
- Solar Hot Water

**HOUSE** &LAND

· Forever part of the family ·