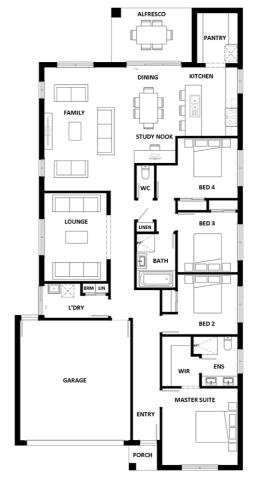

## \$555,350\*

#### Features & Inclusions

- 900mm Stainless Steel Appliances
- Colorbond Roof
- Ducted Heating
- Facade Options Available
- Local builder/Local trades

**HOUSE** &LAND

· Forever part of the family ·

| Total (sqs.) | 26.37  |
|--------------|--------|
| Total (m²)   | 244.97 |
| Width (m)    | 12.9   |
| Length (m)   | 22.56  |