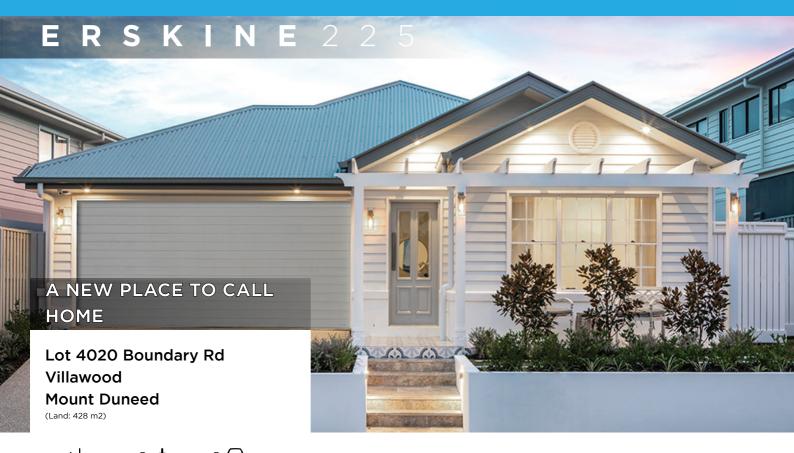

## \$555,350\*

#### Features & Inclusions

- 900mm Stainless Steel Appliances
- Colorbond Roof
- Ducted Heating
- Facade Options Available
- Local builder/Local trades

**HOUSE** &LAND

· Forever part of the family ·

| Total (sqs.) | 26.37  |
|--------------|--------|
| Total (m²)   | 244.97 |
| Width (m)    | 12.9   |
| Length (m)   | 22.56  |