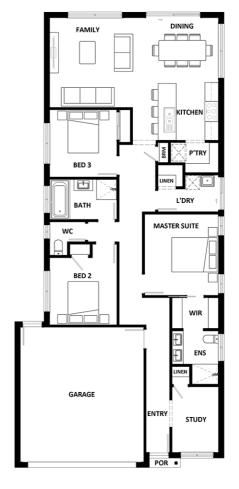

\$498,350\*

#### Features & Inclusions

- 900mm Stainless Steel Appliances
- Colorbond Roof
- Ducted Heating
- Facade Options Available
- Local builder/Local trades

HOUSE &LAND

· Forever part of the family

| 3 🛌          | 2 | 2 🚗    |
|--------------|---|--------|
| Total (sqs.) |   | 21.28  |
| Total (m²)   |   | 197.66 |
| Width (m)    |   | 11.27  |
| Length (m)   |   | 20.09  |