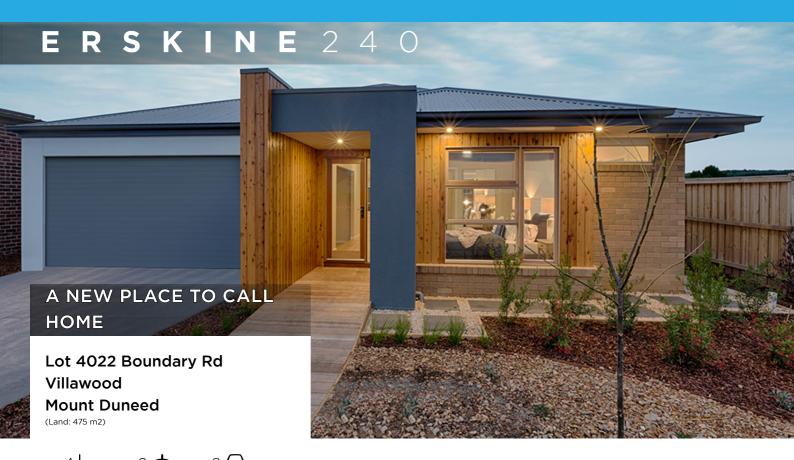

## \$555,350\*

#### Features & Inclusions

- 900mm Stainless Steel Appliances
- Colorbond Roof
- Ducted Heating
- Facade Options Available
- Local builder/Local trades

**HOUSE** &LAND

· Forever part of the family ·

| Total (sqs.) | 26.37  |
|--------------|--------|
| Total (m²)   | 244.97 |
| Width (m)    | 12.9   |
| Length (m)   | 22.56  |