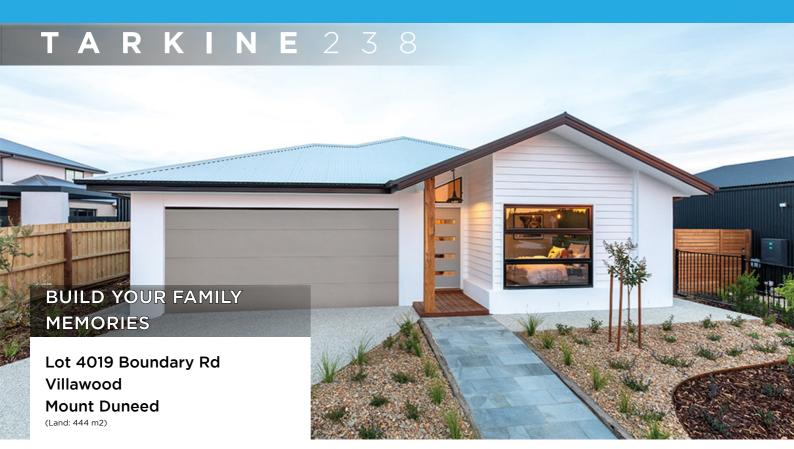

HOUSE &LAND

· Forever part of the family

| 4 🛌          | 2 🧰 | 2 🚘    |
|--------------|-----|--------|
| Total (sqs.) |     | 25.61  |
| Total (m²)   |     | 237.95 |
| Width (m)    |     | 11.27  |
| Length (m)   |     | 24     |

\$581,350\*

#### Features & Inclusions

- 900mm Stainless Steel Appliances
- Colorbond Roof
- Concrete driveway allowance
- Ducted Heating
- Local builder/Local trades

HOUSE &LAND

· Forever part of the family

| 4 =          | 2 🌧 | 2 🚔    |
|--------------|-----|--------|
| Total (sqs.) |     | 24.21  |
| Total (m²)   |     | 224.88 |
| Width (m)    |     | 11.3   |
| Length (m)   |     | 23     |