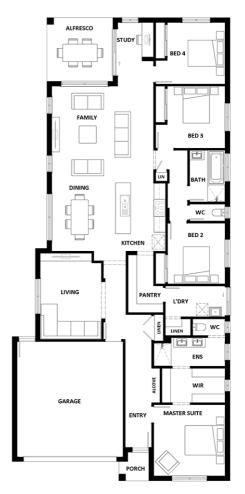

HOUSE &LAND

· Forever part of the family

| 4 🛌          | 2 🧰 | 2 🚘    |
|--------------|-----|--------|
| Total (sqs.) |     | 25.61  |
| Total (m²)   |     | 237.95 |
| Width (m)    |     | 11.27  |
| Length (m)   |     | 24     |

\$581,350\*

#### Features & Inclusions

- 900mm Stainless Steel Appliances
- Colorbond Roof
- Concrete driveway allowance
- Ducted Heating
- Local builder/Local trades

HOUSE &LAND

· Forever part of the family

| 4 =          | 2 🌧 | 2 🚔    |
|--------------|-----|--------|
| Total (sqs.) |     | 24.21  |
| Total (m²)   |     | 224.88 |
| Width (m)    |     | 11.3   |
| Length (m)   |     | 23     |