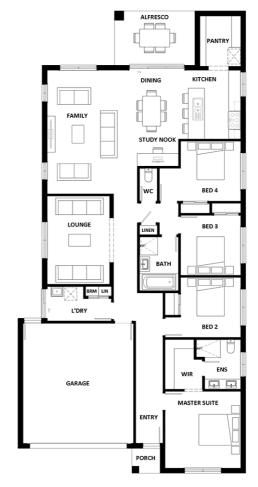

\$540,350\*

#### Features & Inclusions

- 900mm Stainless Steel Appliances
- Colorbond Roof
- Ducted Heating
- Local builder/Local trades
- Open-plan kitchen, living and dining

**HOUSE** &LAND

· Forever part of the family ·