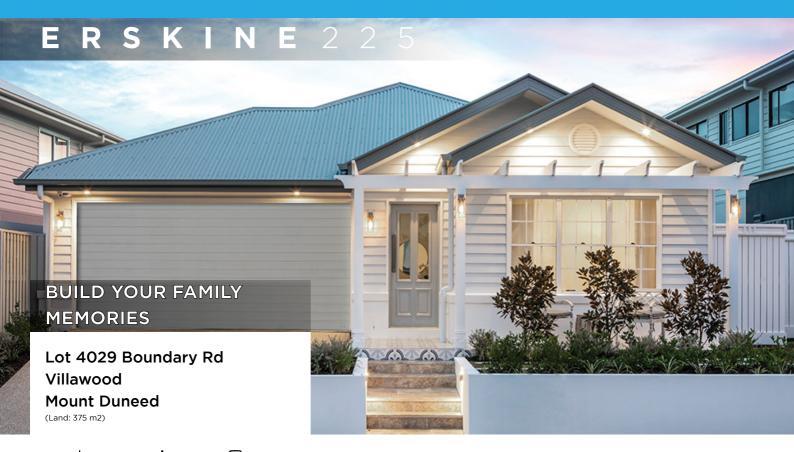

\$540,350\*

#### Features & Inclusions

- 900mm Stainless Steel Appliances
- Colorbond Roof
- Ducted Heating
- Local builder/Local trades
- Open-plan kitchen, living and dining

**HOUSE** &LAND

· Forever part of the family ·