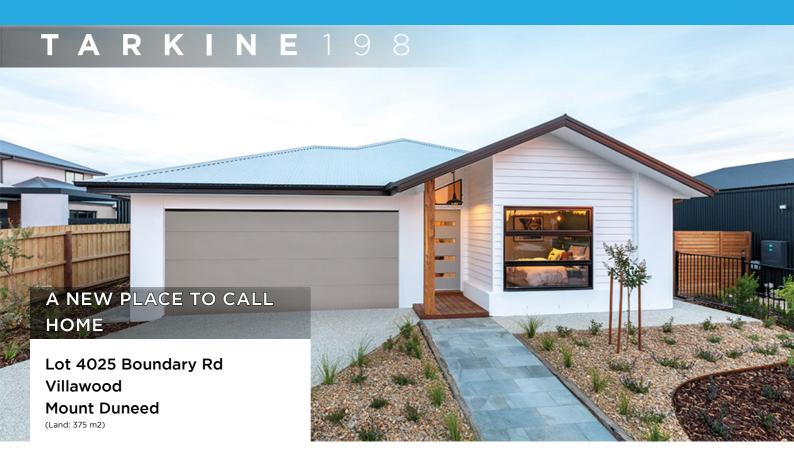

\$540,350\*

#### Features & Inclusions

- 900mm Stainless Steel Appliances
- Colorbond Roof
- Ducted Heating
- Local builder/Local trades
- Open-plan kitchen, living and dining

**HOUSE** &LAND

· Forever part of the family ·