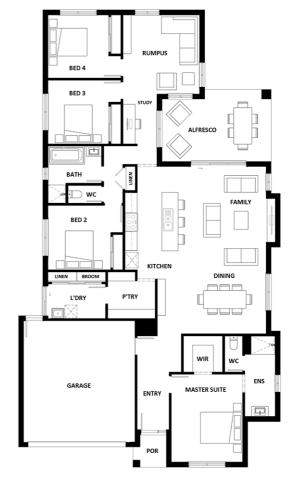

HOUSE &LAND

· Forever part of the family

| 4 🛌          | 2 🧰 | 2 🚘    |
|--------------|-----|--------|
| Total (sqs.) |     | 25.61  |
| Total (m²)   |     | 237.95 |
| Width (m)    |     | 11.27  |
| Length (m)   |     | 24     |

\$581,350\*

#### Features & Inclusions

- 900mm Stainless Steel Appliances
- Colorbond Roof
- Concrete driveway allowance
- Ducted Heating
- Local builder/Local trades

HOUSE &LAND

· Forever part of the family

| 4 =          | 2 🌧 | 2 🚔    |
|--------------|-----|--------|
| Total (sqs.) |     | 24.21  |
| Total (m²)   |     | 224.88 |
| Width (m)    |     | 11.3   |
| Length (m)   |     | 23     |