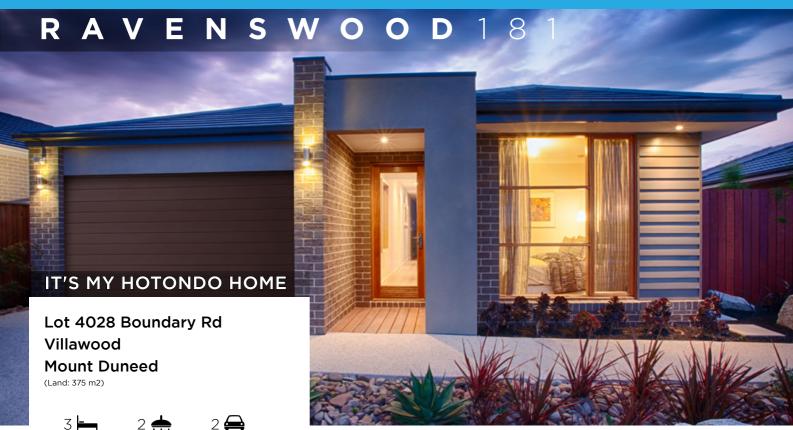

\$523,350\*

#### Features & Inclusions

- 900mm Stainless Steel Appliances
- Ducted Heating
- Local builder/Local trades
- Open-plan kitchen, living and dining
- Solar Hot Water

**HOUSE** &LAND

· Forever part of the family ·