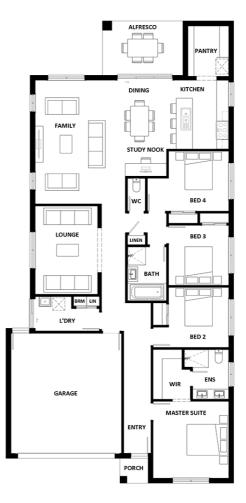

### 4 🛏 2 🌧 2 🚔

| Total (sqs.) | 24.21  |
|--------------|--------|
| Total (m²)   | 224.88 |
| Width (m)    | 11.3   |
| Length (m)   | 23     |

#### Features & Inclusions

- 900mm Stainless Steel Appliances
- Colorbond Roof
- Ducted Heating
- Facade Options Available
- Local builder/Local trades