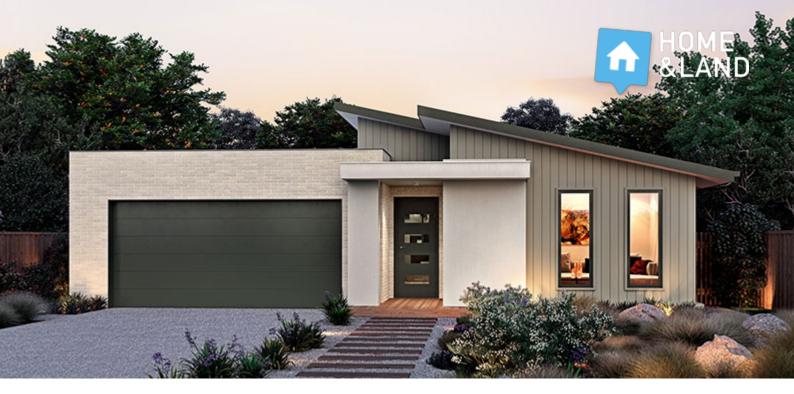

### FLINDERS221

COASTAL

| LOT 659<br>SANCTUARY BLVD<br>ARMSTRONG CREEK | 4 🞮 2 🚿 2 🚔                    |
|----------------------------------------------|--------------------------------|
| HOME SIZE:<br>23.7SQ                         | LOT SIZE:<br>508m <sup>2</sup> |
| PACKAGE PRICE:                               |                                |

# \$554,495

#### **INCLUSIONS:**

- Colorbond roof
- Westinghouse appliances
- Quality carpet & tiles throughout
- Site cost allowance
- Developer requirements