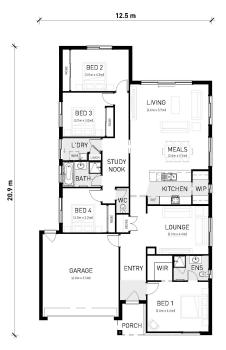

### FLINDERS221

COASTAL

| LOT 659<br>SANCTUARY BLVD<br>ARMSTRONG CREEK | 4 🞮 2 🚿 2 🚔                    |
|----------------------------------------------|--------------------------------|
| HOME SIZE:<br>23.7SQ                         | LOT SIZE:<br>508m <sup>2</sup> |
| PACKAGE PRICE:                               |                                |

#### **INCLUSIONS:**

- Colorbond roof
- Westinghouse appliances
- Quality carpet & tiles throughout
- Site cost allowance
- Developer requirements