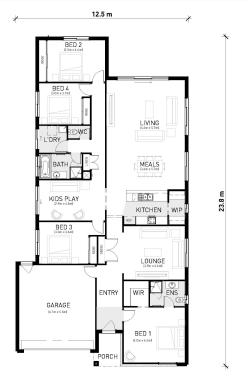

### **FLINDERS**251

TRADITIONAL

| LOT 666 LANGUID ST<br>ARMSTRONG CREEK | 4 🞮 2 🚿 2 🚔       |
|---------------------------------------|-------------------|
| HOME SIZE:                            | LOT SIZE:         |
| 27SQ                                  | 508m <sup>2</sup> |