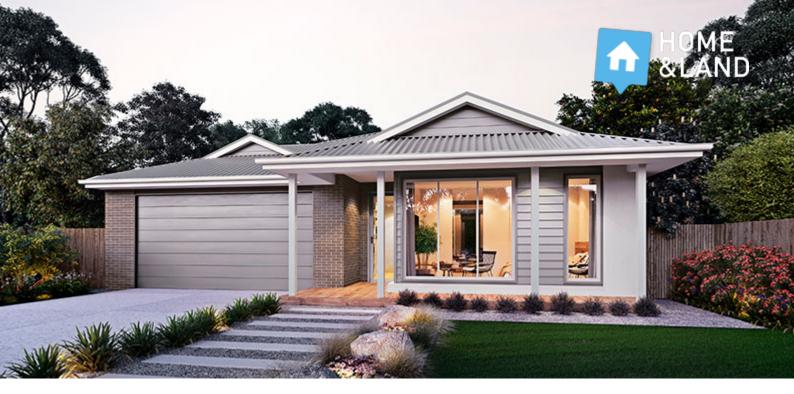

### **FLINDERS**251

TRADITIONAL

| LOT 666 LANGUID ST<br>ARMSTRONG CREEK | 4 🞮 2 🚿 2 🚔       |
|---------------------------------------|-------------------|
| HOME SIZE:                            | LOT SIZE:         |
| 27SQ                                  | 508m <sup>2</sup> |

#### **INCLUSIONS:**

- Colorbond roof
- Westinghouse appliances
- Quality carpet & tiles throughout
- Site cost allowance
- Developer requirements