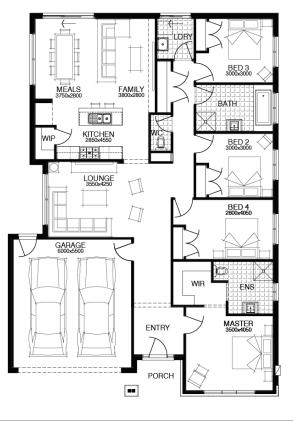

LOT 4803, ARMSTRONG ESTATE, MOUNT DUNEED (448M2)

FLOOR PLAN: DARWIN 22\_207 FACADE: MACKAY

4 🚝 2 🍝 2 🚘 2 🚍 22sq 🗍