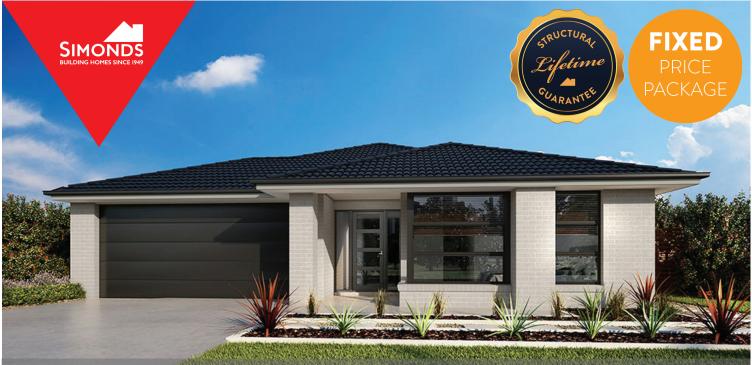

LOT 4803, ARMSTRONG ESTATE, MOUNT DUNEED (448M2)

FLOOR PLAN: DARWIN 22\_207 FACADE: MACKAY

4 🚝 2 🍝 2 🚘 2 🚍 22sq 🗍