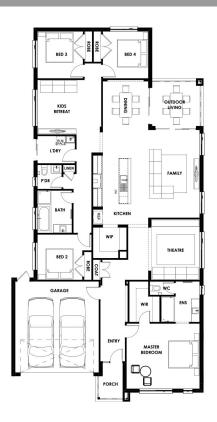

## **PACKAGE INCLUSIONS\***

- ✓ Site cost allowance
- ✓ 20 mm stone to ensuite/bathroom vanity benchtop and kitchen benchtop
- ✓ High ceiling 2590mm
- ✓ Driveway included
- √ 900mm kitchen appliances and dishwasher included
- ✓ Flyscreen to all openable windows
- ✓ Heating and cooling included
- ✓ Lighting pack included