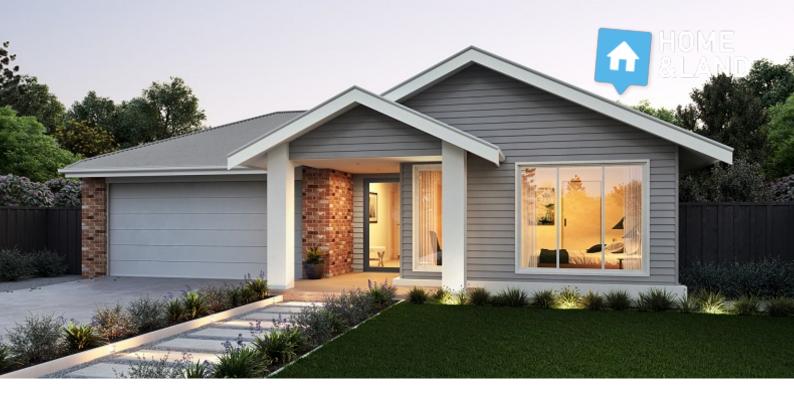

## FLINDERS221

BUNGALOW

| LOT 666 LANGUID ST<br>ARMSTRONG CREEK | 4 🞮 2 🚿 2 🚔                    |
|---------------------------------------|--------------------------------|
| HOME SIZE:<br>23.7SQ                  | LOT SIZE:<br>508m <sup>2</sup> |
|                                       |                                |
| PACKAGE PRICE:                        |                                |

## \$553,495

## **INCLUSIONS:**

- Colorbond roof
- Westinghouse appliances
- Quality carpet & tiles throughout
- Site cost allowance
- Developer requirements