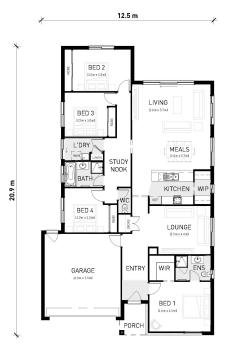

## FLINDERS221

BUNGALOW

| LOT 666 LANGUID ST<br>ARMSTRONG CREEK | 4 🞮 2 🚿 2 🚔                    |
|---------------------------------------|--------------------------------|
| HOME SIZE:<br>23.7SQ                  | LOT SIZE:<br>508m <sup>2</sup> |
|                                       |                                |
| PACKAGE PRICE:                        |                                |

## \$553,495

## **INCLUSIONS:**

- Colorbond roof
- Westinghouse appliances
- Quality carpet & tiles throughout
- Site cost allowance
- Developer requirements