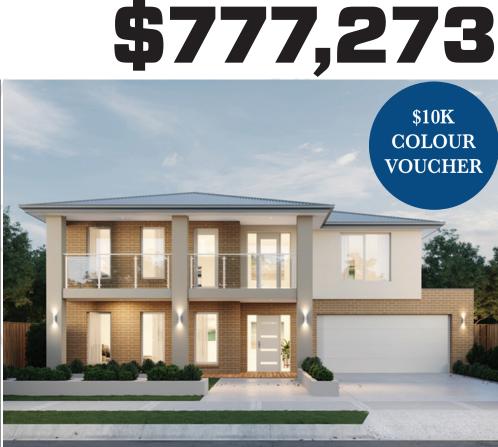

## HOUSE & LAND PACKAGE

Style and functionality
Extensive range of luxury standard inclusions

## Breamlea 425

⊢ 5 ≟ 6 🚗 2 ⊢ 16.0m

e elegance

Eri-

Lot: 4002 Boundary Road, Mt Duneed Estate: Armstrong Block size: 512m<sup>2</sup> Title Exp: January 2020 House Size: 42.66sq

## Package Includes:

- \$10,000 Colour Selection Centre Voucher
- Fixed Site Costs
- Developers guidelines
- Floor Coverings throughout
- Colorbond Roof
- Square Set Cornice
- High Ceilings
- 40mm Stone Benches to Kitchen
- 20mm Stone benches to Bathroom and Laundry
- 6 Star energy rated to all orientations
- Plus much more!