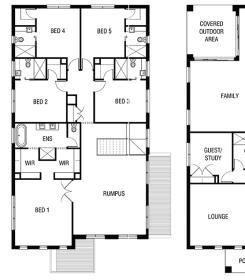

## Breamlea 425

⊢ 5 ≟ 6 🚗 2 ⊢ 16.0m

e elegance

Eri-

Lot: 4002 Boundary Road, Mt Duneed Estate: Armstrong Block size: 512m<sup>2</sup> Title Exp: January 2020 House Size: 42.66sq