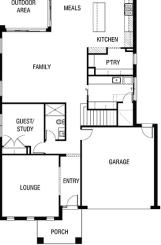

## Breamlea 425

⊢ 5 ≟ 6 🚗 2 ⊢ 16.0m

e elegance

Eri-

Lot: 4002 Boundary Road, Mt Duneed Estate: Armstrong Block size: 512m<sup>2</sup> Title Exp: January 2020 House Size: 42.66sq