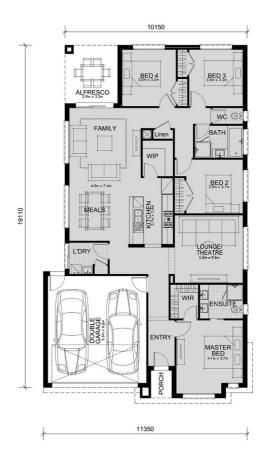

## Armstrong Mount Duneed Churchill 220 \$480,800

LOT 4046 "Armstrong Estate" Mount Duneed **Land size**: 350 sqm