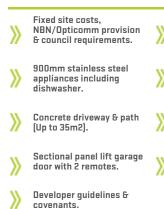

## **PACKAGE INCLUDES:**

Stone benchtops to kitchen and overhead cupboards incl. over the fridge

Janchary

All flooring coverings: carpet, tiles or timber laminate.

Tiled shower bases, shower rail assembly with semi frameless shower screens.