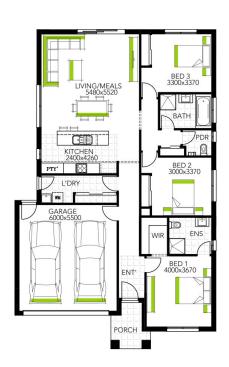

## SIZE:

LAND: 409 m2 HOME: 19 sqs

Professionally selected exterior & interior colour scheme options.

Image may include upgrade items and may depict fixtures, finishes and features not supplied by Welsh Homes such as landscaping and fencing. Accordingly, any prices in this flyer do not include the supply of any of those items. \*Home and Land Package price correct at time of printing and subject to change without notice. Package price excludes external lighting, telephone service, stamp duty on land, legal fees and conveyancing costs including titles and property report. Floorplan is representation of facade depicted unless otherwise stated. Welsh Homes reserves the right to alter the images or descriptions without notice. See your Welsh Homes sales consultant for full details of standard inclusions. Land supplied by developer. Land prices and availability are subject to change without notice. All home & land packages are subject to developer approval. Fast Tracked packages include strict terms and conditions, refer to welshhomes.com.au for details.