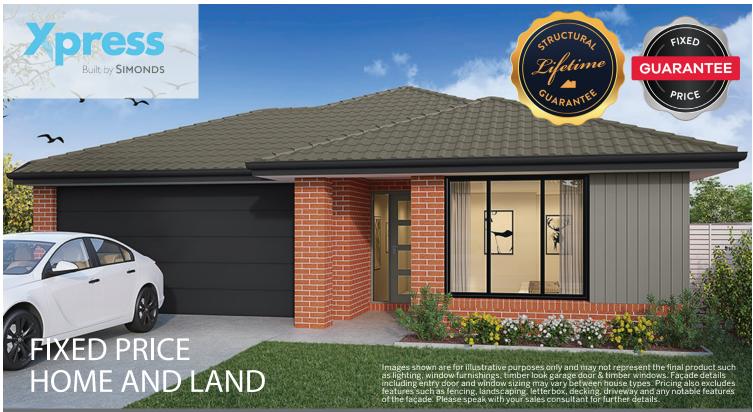

LOT 4046, Armstrong Estate, Mount Duneed (350M2)

## \$466,648

FIRST HOME OWNERS PRICE \$446,648

FLOOR PLAN: Rubin 21\_204 FACADE: Autumn