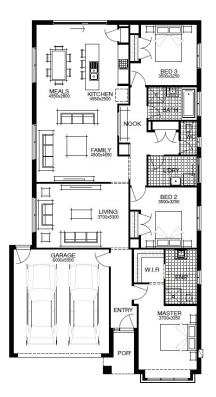

imonds standard floor plan with preferred siting (without alterations). Package Price does not include stamp duty, government, legal or bank charges. Community Infrastructure Levy and Asset Protection Permit are not included in pricing and is to be arranged by the client directly with the Developer (if applicable). Any alterations may incur additional charges. Confirm land price and availability prior to purchase. Simonds reserves the right to withdraw or amend pricing, inclusions and promotion at any time without notice. Please refer to the terms and conditions at www.simonds.com.au/terms-and-conditions. This package applies to VIC Xpress range only. Please speak with your sales consultant for further details. Pricing is current at 07/08/2019.

FLOOR PLAN: Rubin 21\_204 FACADE: Autumn