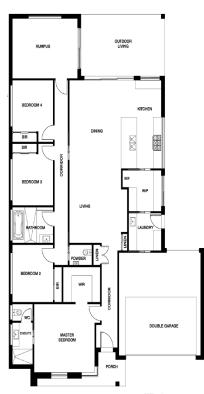

## CONSTANCEONE (BH042)

Lot 4803 Flourish Dr, Armstrong Creek Lot size: 48sq Frontage: 14m Floor area: 28sq From \$589,999\*