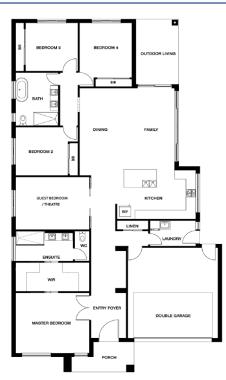

## DAVISONS (BH050)

Lot 4046 Conquest St, Armstrong Creek Lot size: 37sq Frontage: 12.5m Floor area: 27sq

4 = 3 = 2

From \$549,999\*