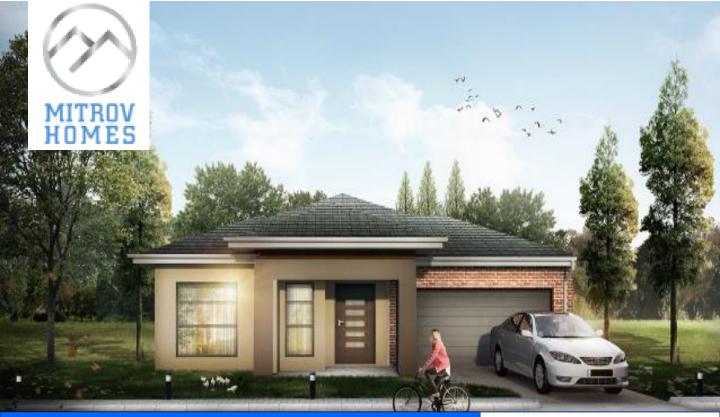

## DAVISONS (BH050)

Lot 4046 Conquest St, Armstrong Creek Lot size: 37sq Frontage: 12.5m Floor area: 27sq

4 = 3 = 2

From \$549,999\*