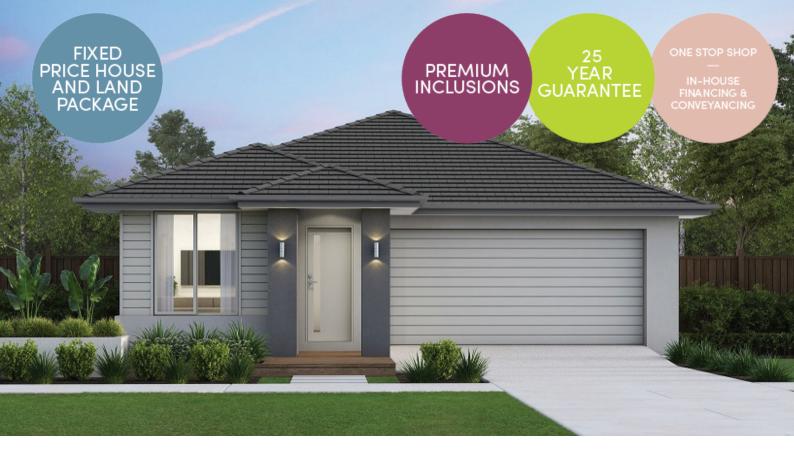

## Manhattan 26

Lot 4534 Abundant Drive, Mount Duneed

Land Size: 400m<sup>2</sup>

- Stunning façade included
- Double glazing (including sliding doors)
- Quality floor coverings throughout
- 2550mm high ceilings to ground floor
- LED downlights to entry, kitchen and living
- Soft closers to all Kitchen, Laundry and vanity drawers and doors
- ILVE 900mm wide oven, cooktop and rangehood
- 40mm Caesarstone kitchen benchtops
- 20mm Caesarstone to bathroom benchtops
- Quality Caroma basins and tapware
- Overhead cupboards adjacent to rangehood
- Tiled splashback
- 25 Year Structural Guarantee