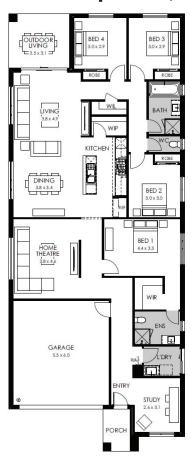

## Manhattan 26

Lot 4534 Abundant Drive, Mount Duneed

Land Size: 400m<sup>2</sup>

- Stunning façade included
- Double glazing (including sliding doors)
- Quality floor coverings throughout
- 2550mm high ceilings to ground floor
- LED downlights to entry, kitchen and living
- Soft closers to all Kitchen, Laundry and vanity drawers and doors
- ILVE 900mm wide oven, cooktop and rangehood
- 40mm Caesarstone kitchen benchtops
- 20mm Caesarstone to bathroom benchtops
- Quality Caroma basins and tapware
- Overhead cupboards adjacent to rangehood
- Tiled splashback
- 25 Year Structural Guarantee