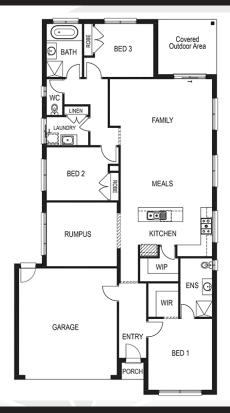

## Kiama 226

**⊢** 3 ♣ 2 **♣** 2 **⊢** 12.5m

Lot: 4538 Abundant Drive, Mt Duneed

Estate: Armstrong Block size: 400m<sup>2</sup>

Title Exp: October 2020 House Size: 22.6sq