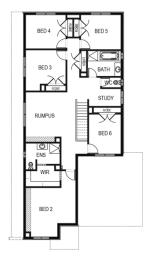

## Bayview 372

Lot: 4543 Abundant Drive, Mt Duneed

Estate: Armstrong Block size: 561m<sup>2</sup>

Title Exp: October 2020 House Size: 37.27sq