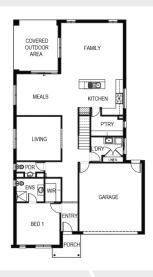

## Bayview 372

Lot: 4543 Abundant Drive, Mt Duneed

Estate: Armstrong Block size: 561m<sup>2</sup>

Title Exp: October 2020 House Size: 37.27sq