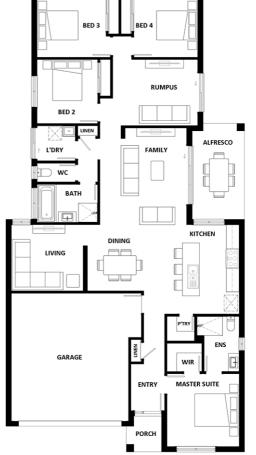

## VISTA210

### 4 🛏 2 🌧 2 🚔

| Total (sqs.) | 22.6   |
|--------------|--------|
| Total (m²)   | 209.93 |
| Width (m)    | 11.15  |
| Length (m)   | 21.7   |