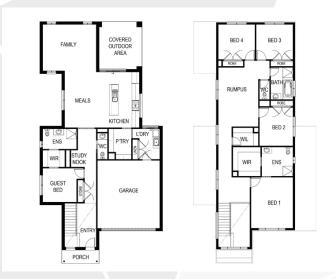

## Mayfield 334

**⊢** 5 🛓 3 **←** 2 ⊢ 14.33m

Lot: 4019 Boundary Road, Mt Duneed

Estate: Armstrong Block size: 444m<sup>2</sup> Title Exp: June 2020 House Size: 33.47sq