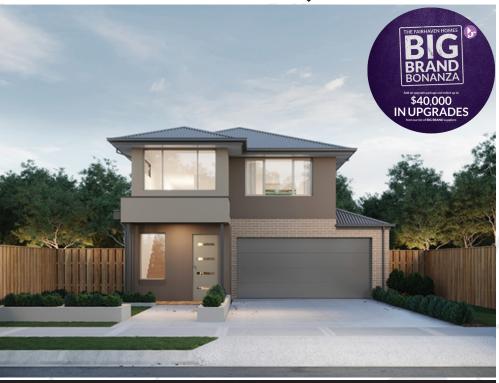

## Mayfield 334

**⊢** 5 🛓 3 **←** 2 ⊢ 14.33m

Lot: 4019 Boundary Road, Mt Duneed

Estate: Armstrong Block size: 444m<sup>2</sup> Title Exp: June 2020 House Size: 33.47sq

## **Package Includes:**

- Up to \$40,000 of upgrades (House specific)
- Developers Guidelines
- Fixed Site Costs
- Colorbond® roof
- 900mm Stainless Steel Upright Cooker
- 900mm Stainless Steel Canopy Rangehood
- Overhead Cabinets to the Kitchen
- Soft Close hinged doors and drawers
- Ducted Heating
- 6-star energy rating on BEST orientation