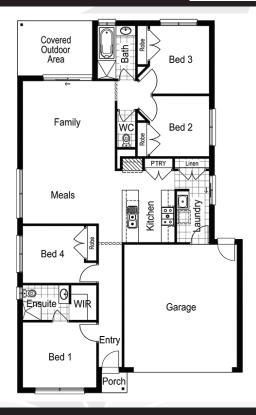

## Clovelly 191

Lot: 4532 Abundant Drive, Mt Duneed

Estate: Armstrong Block size: 400m<sup>2</sup>

Title Exp: October 2020 House Size: 19.14sq