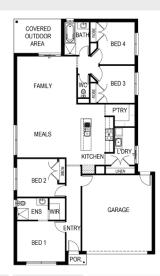

## Shoal 208

Lot: 4538 Abundant Drive, Mt Duneed

Estate: Armstrong Block size: 400m<sup>2</sup>

Title Exp: October 2020 House Size: 20.88sq