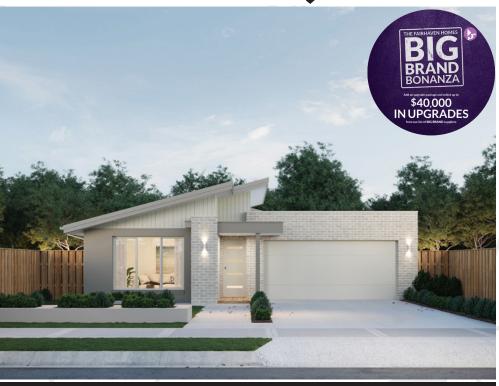

## Shoal 208

Lot: 4538 Abundant Drive, Mt Duneed

Estate: Armstrong Block size: 400m<sup>2</sup>

Title Exp: October 2020 House Size: 20.88sq

## **Package Includes:**

- Up to \$40,000 of upgrades (House specific)
- Developers Guidelines
- Fixed Site Costs
- Colorbond® roof
- 900mm Stainless Steel Upright Cooker
- 900mm Stainless Steel Canopy Rangehood
- Overhead Cabinets to the Kitchen
- Soft Close hinged doors and drawers
- Ducted Heating
- 6-star energy rating on BEST orientation