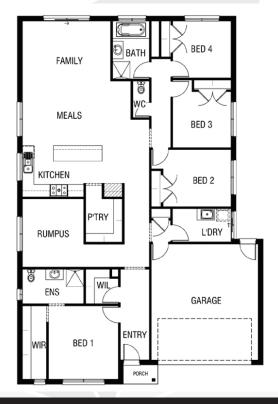

## Ballina 234

⊢ 4 🛓 2 🚗 2 ⊢ 16.05m

Lot: 4543 Abundant Drive, Mt Duneed

Estate: Armstrong Block size: 561m<sup>2</sup>

Title Exp: October 2020 House Size: 23.4sq