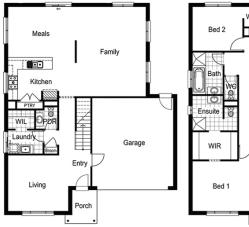

## Newport 275

Lot: 4546 Abundant Drive, Mt Duneed

Estate: Armstrong Block size: 576m<sup>2</sup>

Title Exp: October 2020 House Size: 27.49sq