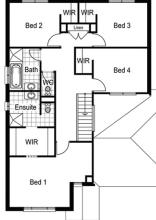

## Newport 275

Lot: 4546 Abundant Drive, Mt Duneed

Estate: Armstrong Block size: 576m<sup>2</sup>

Title Exp: October 2020 House Size: 27.49sq