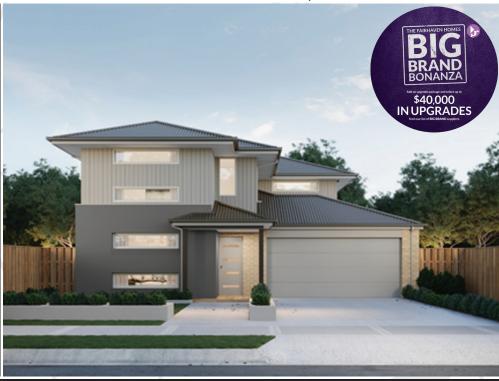

## Newport 275

Lot: 4546 Abundant Drive, Mt Duneed

Estate: Armstrong Block size: 576m<sup>2</sup>

Title Exp: October 2020 House Size: 27.49sq

## **Package Includes:**

- Up to \$40,000 of upgrades (House specific)
- Developers Guidelines
- Fixed Site Costs
- Colorbond® roof
- 900mm Stainless Steel Upright Cooker
- 900mm Stainless Steel Canopy Rangehood
- Overhead Cabinets to the Kitchen
- Soft Close hinged doors and drawers
- Ducted Heating
- 6-star energy rating on BEST orientation