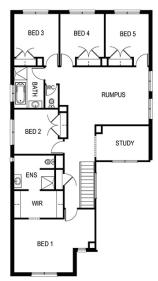

## Newport 361

**⊢** 5 ½ 2 **←** 2 ⊢ 16.0m

Lot: 4546 Abundant Drive, Mt Duneed

Estate: Armstrong Block size: 576m<sup>2</sup>

Title Exp: October 2020 House Size: 36.14sq