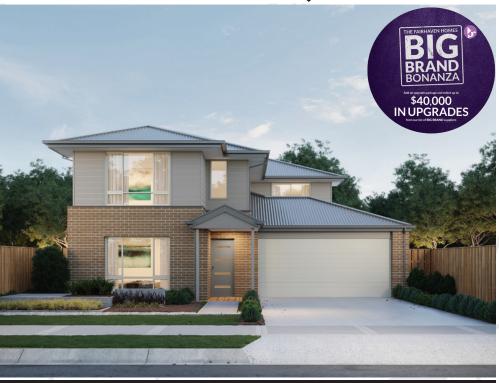

## \$715,392

## HOUSE & LAND PACKAGE

- Stylish, practical floorplans
- Amazing on-trend inclusions beyond the essentials

## Newport 361

**⊢** 5 ½ 2 **←** 2 ⊢ 16.0m

Lot: 4546 Abundant Drive, Mt Duneed

Estate: Armstrong Block size: 576m<sup>2</sup>

Title Exp: October 2020 House Size: 36.14sq

## **Package Includes:**

- Up to \$40,000 of upgrades (House specific)
- Developers Guidelines
- Fixed Site Costs
- Colorbond® roof
- 900mm Stainless Steel Upright Cooker
- 900mm Stainless Steel Canopy Rangehood
- Overhead Cabinets to the Kitchen
- Soft Close hinged doors and drawers
- Ducted Heating
- 6-star energy rating on BEST orientation