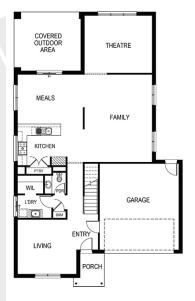

## Newport 361

**⊢** 5 ½ 2 **←** 2 ⊢ 16.0m

Lot: 4546 Abundant Drive, Mt Duneed

Estate: Armstrong Block size: 576m<sup>2</sup>

Title Exp: October 2020 House Size: 36.14sq