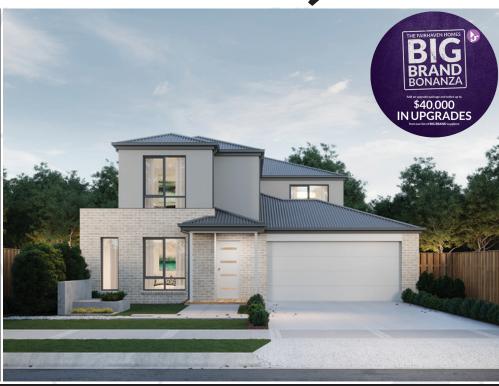

## Bayview 372

Lot: 4806 Flourish Drive, Mt Duneed

Estate: Armstrong Block size: 512m<sup>2</sup> Title Exp: June 2020 House Size: 37.27sq

## **Package Includes:**

- Up to \$40,000 of upgrades (House specific)
- Developers Guidelines
- Fixed Site Costs
- Colorbond® roof
- 900mm Stainless Steel Upright Cooker
- 900mm Stainless Steel Canopy Rangehood
- Overhead Cabinets to the Kitchen
- Soft Close hinged doors and drawers
- Ducted Heating
- 6-star energy rating on BEST orientation