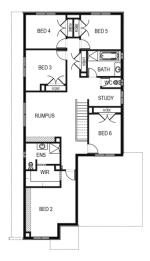

## Bayview 372

Lot: 4806 Flourish Drive, Mt Duneed

Estate: Armstrong Block size: 512m<sup>2</sup> Title Exp: June 2020 House Size: 37.27sq

## **Package Includes:**

- Up to \$40,000 of upgrades (House specific)
- Developers Guidelines
- Fixed Site Costs
- Colorbond® roof
- 900mm Stainless Steel Upright Cooker
- 900mm Stainless Steel Canopy Rangehood
- Overhead Cabinets to the Kitchen
- Soft Close hinged doors and drawers
- Ducted Heating
- 6-star energy rating on BEST orientation