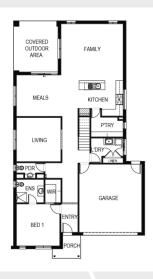

## Bayview 372

Lot: 4806 Flourish Drive, Mt Duneed

Estate: Armstrong Block size: 512m<sup>2</sup> Title Exp: June 2020 House Size: 37.27sq

## **Package Includes:**

- Up to \$40,000 of upgrades (House specific)
- Developers Guidelines
- Fixed Site Costs
- Colorbond® roof
- 900mm Stainless Steel Upright Cooker
- 900mm Stainless Steel Canopy Rangehood
- Overhead Cabinets to the Kitchen
- Soft Close hinged doors and drawers
- Ducted Heating
- 6-star energy rating on BEST orientation