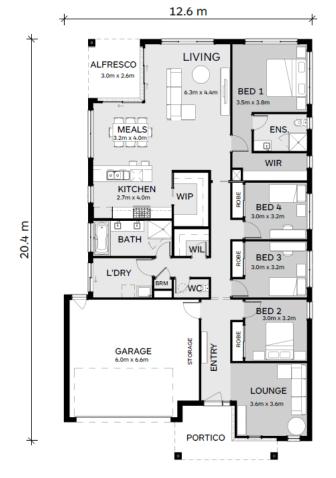

## Carisbrook240

Focus

Lot 4314 Gravity Drive Mount Duneed

4 🛏 2 🚿 2 🖨

House Size: 25.9SQ Lot Size: 448m<sup>2</sup>