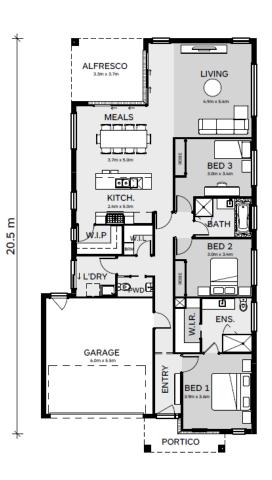

6

 $f \mid p$ 

11.2 m

hamlan.com.au

House Size: 22.3SQ

Lot Size: 400m<sup>2</sup>

> Jessica Liversidge jessica@hamlan.com.au 0419116971