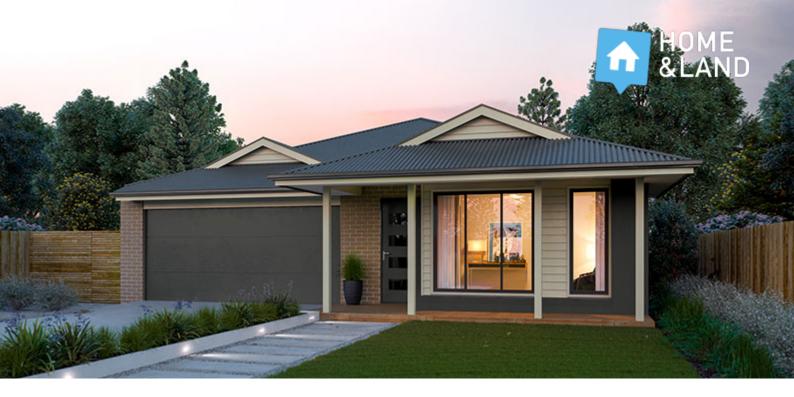

## THORNHILL212

TRADITIONAL

| LOT 4318 GRAVITY<br>DRIVE<br>MOUNT DUNEED | 4 🞮 2 🚿 2 🚔                    |
|-------------------------------------------|--------------------------------|
| HOME SIZE:<br>22.8SQ                      | LOT SIZE:<br>400m <sup>2</sup> |
|                                           |                                |