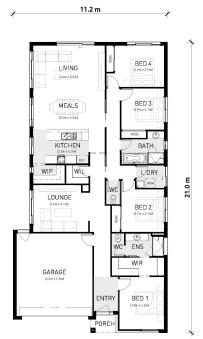

## THORNHILL212

TRADITIONAL

| LOT 4318 GRAVITY<br>DRIVE<br>MOUNT DUNEED | 4 🞮 2 🚿 2 🚔                    |
|-------------------------------------------|--------------------------------|
| HOME SIZE:<br>22.8SQ                      | LOT SIZE:<br>400m <sup>2</sup> |
|                                           |                                |