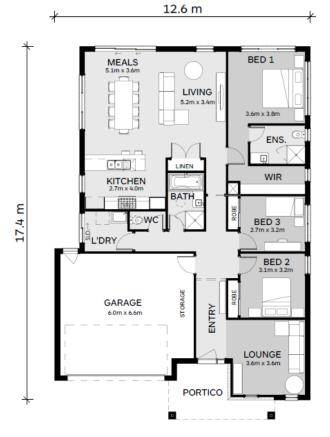

## Carisbrook206

Lumen

| Lot 4331 Zaffre Drive<br>Mount Duneed<br>3 🛏 2 🚿 2 🚔 | House Size:<br>22.2SQ<br>Lot Size:<br>392m <sup>2</sup> |
|------------------------------------------------------|---------------------------------------------------------|
| Package Price: \$546,19                              | 5                                                       |