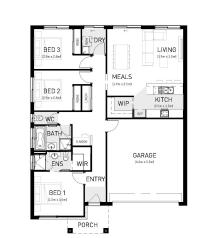

## **MELALUKA**156

CLASSIC

| LOT 4331 ZAFFRE<br>DRIVE<br>MOUNT DUNEED | 3 🞮 2 🚿 2 ឝ                    |
|------------------------------------------|--------------------------------|
| HOME SIZE:<br>16.8SQ                     | LOT SIZE:<br>392m <sup>2</sup> |
| PACKAGE PRICE: \$462,645                 |                                |