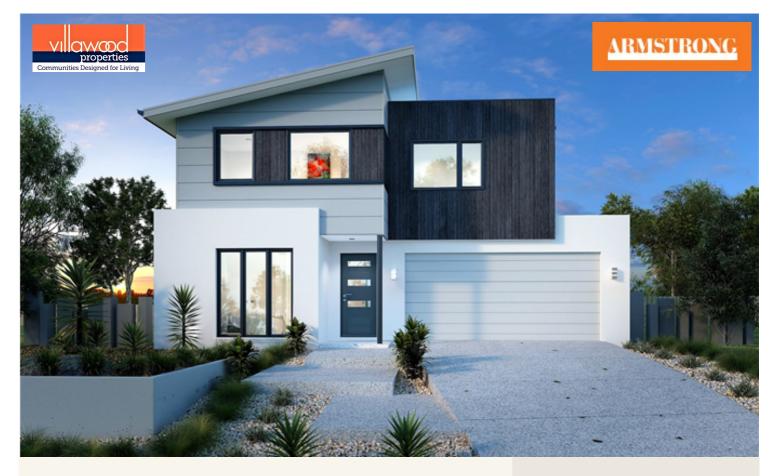

### Address: 4804 FLOURISH DRIVE, MOUNT DUNEED

Inclusions:

- + STUNNING RAKING CEILING WITH SQUARE SET CORNICE TO LIVING MAIN AREA
- + TIMBER STAIRS
- + CARPETS & VINYL PLANKS THROUGHOUT
- + BEACH STYLE FACADE
- + DOUBLE GLAZED AWNING WINDOWS WITH FLY SCREENS THROUGHOUT
- + STONE BENCH TOPS TO KITCHEN