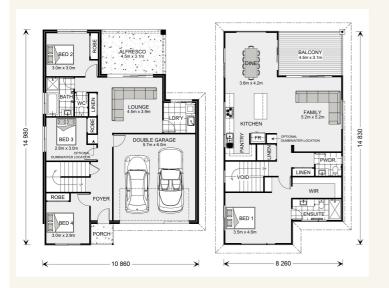

### Address: 4804 FLOURISH DRIVE, MOUNT DUNEED

Inclusions:

- + STUNNING RAKING CEILING WITH SQUARE SET CORNICE TO LIVING MAIN AREA
- + TIMBER STAIRS
- + CARPETS & VINYL PLANKS THROUGHOUT
- + BEACH STYLE FACADE
- + DOUBLE GLAZED AWNING WINDOWS WITH FLY SCREENS THROUGHOUT
- + STONE BENCH TOPS TO KITCHEN